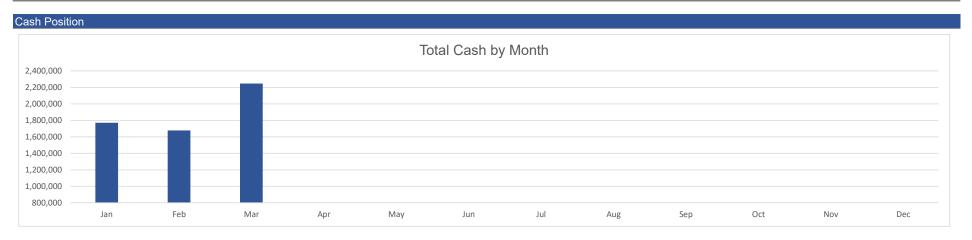

#### **Key Performance Metrics**

Cash balances increased as a result of a large Property and Specific Ownership Tax receipt and the first quarterly Conservation Trust Fund receipt. We expect cash balances to continue to grow as we enter Q2.