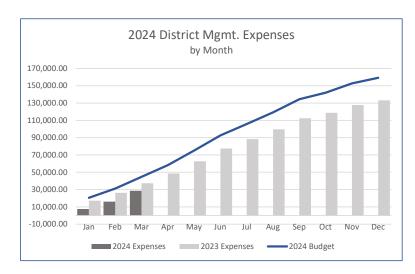

#### Income & Expenses

All major invoices were received prior to the completion of these financials and are included in this report. Expenses remained consistent with a slight increase in professional fees due to an engineering expense and a slight increase in parks and open space due to increases in snow removal. As the year progresses we will monitor expense trends for 2024 to budget as well as in comparison to historical years.

### Roxborough Village Metro District Profit & Loss Budget vs. Actual

|                                                                                 | Jan - Mar 24 | Budget           | Budget Variance    | % of Budget |       |  |
|---------------------------------------------------------------------------------|--------------|------------------|--------------------|-------------|-------|--|
| Ordinary Income/Expense                                                         |              |                  | _                  |             |       |  |
| Income 41000 · Property Tax Income                                              |              |                  |                    |             |       |  |
| 41010 · Specific Ownership Tax                                                  | 17,292       | 64,088           | (46,796)           | 27%         |       |  |
| 41020 · Property Tax                                                            | 591,975      | 1,304,845        | (712,870)          | 45%         |       |  |
| 41040 · Prior Year Tax                                                          | 0            | (17)             | 17                 | 0%          |       |  |
| 41045 · Property Tax Interest<br>41000 · Property Tax Income - Other            | 0<br>0       | 281<br>0         | (281)<br>0         | 0%<br>0%    |       |  |
| Total 41000 · Property Tax Income                                               | 609,267      | 1,369,197        | (759,930)          |             | 44%   |  |
| 43000 · Park and Field Income                                                   |              |                  |                    |             |       |  |
| 43010 · Sports Field Fees                                                       | 0            | 2,200            | (2,200)            | 0%          |       |  |
| Total 43000 · Park and Field Income                                             | 0            | 2,200            | (2,200)            |             | 0%    |  |
| 45000 · Grant Income                                                            | 0            | 126,000          | (126,000)          |             | 0%    |  |
| 46000 · Interest Income<br>46010 · General Bank Account Interest                | 24,936       | 27,289           | (2,353)            | 91%         |       |  |
| 46000 · Interest Income - Other                                                 | 0            | 70,171           | (70,171)           | 0%          |       |  |
| Total 46000 · Interest Income                                                   | 24,936       | 97,460           | (72,524)           |             | 26%   |  |
| 48000 · CTF/Lottery Income                                                      | 12,593       | 46,200           | (33,607)           |             | 27%   |  |
| Total Income                                                                    | 646,795      | 1,641,057        | (994,261)          |             | 39%   |  |
| Gross Profit                                                                    | 646,795      | 1,641,057        | (994,261)          |             | 39%   |  |
| Expense                                                                         |              |                  | ,                  |             | 4-0:  |  |
| 50000 · Treasurer Fees<br>51000 · General Overhead                              | 8,880        | 18,863           | (9,984)            |             | 47%   |  |
| 51010 · Communication / Website Expense                                         | 0            | 737              | (737)              | 0%          |       |  |
| 51050 · Utilities Expense                                                       | 2,684        | 14,982           | (12,298)           | 18%         |       |  |
| 51060 · District Functions/Events<br>51000 · General Overhead - Other           | 0<br>0       | 85<br>31         | (85)               | 0%<br>0%    |       |  |
|                                                                                 |              |                  | (31)               | 0%          |       |  |
| Total 51000 · General Overhead                                                  | 2,684        | 15,835           | (13,151)           |             | 17%   |  |
| 52000 · Computer & Software Expenses<br>52040 · Software & Online Subscriptions | 1,679        | 5,332            | (3,653)            | 31%         |       |  |
| 52000 · Computer & Software Expenses - Other                                    | 0            | 222              | (222)              | 0%          |       |  |
| Total 52000 · Computer & Software Expenses                                      | 1,679        | 5,554            | (3,875)            |             | 30%   |  |
| 52500 · Insurance Expense                                                       |              |                  |                    |             |       |  |
| 52550 · General Insurance                                                       | 9,998        | 45,000           | (35,003)           | 22%         |       |  |
| 52500 · Insurance Expense - Other                                               | 170          | 1,611            | (1,441)            | 11%         |       |  |
| Total 52500 · Insurance Expense                                                 | 10,168       | 46,611           | (36,444)           |             | 22%   |  |
| 53000 · Board of Director's Expense                                             | 2.400        | 0.400            | (6.700)            | 26%         |       |  |
| 53010 · Directors' Stipend<br>53020 · BOD Travel/Mileage Expense                | 2,400<br>0   | 9,180<br>323     | (6,780)<br>(323)   | 26%<br>0%   |       |  |
| 53040 · BOD Conference/Retreat Expense                                          | 0            | 394              | (394)              | 0%          |       |  |
| Total 53000 · Board of Director's Expense                                       | 2,400        | 9,897            | (7,497)            |             | 24%   |  |
| 54000 · Payroll Expenses                                                        |              |                  |                    |             |       |  |
| 54060 · Employer Payroll Taxes<br>54000 · Payroll Expenses - Other              | 184<br>48    | 702<br>79        | (518)<br>(31)      | 26%<br>61%  |       |  |
| Total 54000 · Payroll Expenses                                                  | 232          |                  | (549)              | 0170        | 30%   |  |
| • •                                                                             | 202          | 701              | (040)              |             | 30 70 |  |
| 57000 · Professional Services Fees<br>57010 · Auditing                          | 0            | 7,350            | (7,350)            | 0%          |       |  |
| 57020 · Legal Expenses                                                          | 18,221       | 158,491          | (140,270)          | 11%         |       |  |
| 57030 · Accounting Services                                                     | 6,747        | 62,187           | (55,441)           | 11%         |       |  |
| 57040 · District Management                                                     | 29,792       | 159,340          | (129,548)          | 19%         |       |  |
| 57050 · Engineering Expense<br>57090 · Other Professional Services Exp          | 14,972<br>0  | 10,000<br>20,000 | 4,972<br>(20,000)  | 150%<br>0%  |       |  |
| 57000 · Professional Services Exp                                               | 0            | 15,308           | (15,308)           | 0%          |       |  |
| Total 57000 · Professional Services Fees                                        | 69,731       | 432,676          | (362,945)          |             | 16%   |  |
| 62000 · Repairs and Maintenance                                                 |              |                  |                    |             |       |  |
| 62010 · General Repairs and Maintenance<br>62020 · Utility Locate               | 3,544<br>240 | 7,000<br>3,323   | (3,456)<br>(3,083) | 51%<br>7%   |       |  |
| ·                                                                               |              |                  | <u>-</u>           |             | 37%   |  |
| Total 62000 · Repairs and Maintenance                                           | 3,784        | 10,323           | (6,539)            |             | 37%   |  |