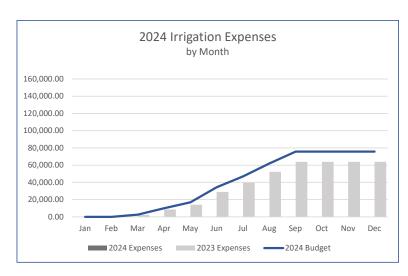

this report. Expenses remained consistent with a slight increase in professional fees due to an engineering expense and a slight increase in parks and open space due to increases in snow removal. As the year progresses we will monitor expense trends for 2024 to budget as well as in comparison to historical years.

#### Accounts Payable



Based on the current reporting, 34% of Accounts Payable are over 45 days past due which is significantly lower than last month. The total value of the past due bills through March are \$51,577.76. The value of the current bills are \$100,903.28. We will continue to work with the board to provide transparency on all district bills received.

#### **Revenue and Expense Trends by Type**

As of March 31st, 2024

#### Revenue





#### Expenses





















#### Chatfield Farms Revenue vs. Expenses

Per the Chatfield Farms Reimbursement Agreement, Chatfield Farms revenue cannot exceed expenses. Below is an annual revenue vs. expense tracker which will be updated monthly to track where Chatfield Farms stands in regard to the threshold.



8:25 AM 04/09/2024 Accrual Basis

|                                        | 100-General Fund | 200 - Capital Project Fund | 300 - Debt Service Fund | TOTAL        |
|----------------------------------------|------------------|----------------------------|-------------------------|--------------|
| ASSETS                                 |                  |                            |                         |              |
| Current Assets                         |                  |