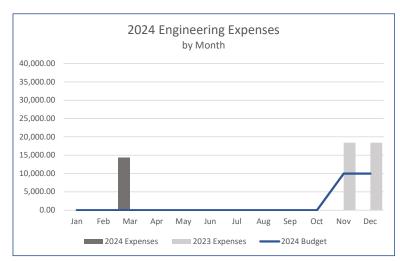

#### Income & Expenses

All major invoices were received prior to the completion of these financials and are included in this report. Expenses remained consistent with a slight increase in professional fees due to an engineering expense and a slight increase in parks and open space due to increases in snow removal. As the year progresses we will monitor expense trends for 2024 to budget as well as in comparison to historical years.

### Roxborough Village Metro District Profit & Loss Budget vs. Actual

|                                                                                 | Jan - Mar 24 | Budget           | Budget Variance    | % of Budget |       |  |
|---------------------------------------------------------------------------------|--------------|------------------|--------------------|-------------|-------|--|
| Ordinary Income/Expense                                                         |              |                  | _                  |             |       |  |
| Income 41000 · Property Tax Income                                              |              |                  |                    |             |       |  |
| 41010 · Specific Ownership Tax                                                  | 17,292       | 64,088           | (46,796)           | 27%         |       |  |
| 41020 · Property Tax                                                            | 591,975      | 1,304,845        | (712,870)          | 45%         |       |  |
| 41040 · Prior Year Tax                                                          | 0            | (17)             | 17                 | 0%          |       |  |
| 41045 · Property Tax Interest<br>41000 · Property Tax Income - Other            | 0<br>0       | 281<br>0         | (281)<br>0         | 0%<br>0%    |       |  |
| Total 41000 · Property Tax Income                                               | 609,267      | 1,369,197        | (759,930)          |             | 44%   |  |
| 43000 · Park and Field Income                                                   |              |                  |                    |             |       |  |
| 43010 · Sports Field Fees                                                       | 0            | 2,200            | (2,200)            | 0%          |       |  |
| Total 43000 · Park and Field Income                                             | 0            | 2,200            | (2,200)            |             | 0%    |  |
| 45000 · Grant Income                                                            | 0            | 126,000          | (126,000)          |             | 0%    |  |
| 46000 · Interest Income<br>46010 · General Bank Account Interest                | 24,936       | 27,289           | (2,353)            | 91%         |       |  |
| 46000 · Interest Income - Other                                                 | 0            | 70,171           | (70,171)           | 0%          |       |  |
| Total 46000 · Interest Income                                                   | 24,936       | 97,460           | (72,524)           |             | 26%   |  |
| 48000 · CTF/Lottery Income                                                      | 12,593       | 46,200           | (33,607)           |             | 27%   |  |
| Total Income                                                                    | 646,795      | 1,641,057        | (994,261)          |             | 39%   |  |
| Gross Profit                                                                    | 646,795      | 1,641,057        | (994,261)          |             | 39%   |  |
| Expense                                                                         |              |                  | ,                  |             | 4-0:  |  |
| 50000 · Treasurer Fees<br>51000 · General Overhead                              | 8,880        | 18,863           | (9,984)            |             | 47%   |  |
| 51010 · Communication / Website Expense                                         | 0            | 737              | (737)              | 0%          |       |  |
| 51050 · Utilities Expense                                                       | 2,684        | 14,982           | (12,298)           | 18%         |       |  |
| 51060 · District Functions/Events<br>51000 · General Overhead - Other           | 0<br>0       | 85<br>31         | (85)               | 0%<br>0%    |       |  |
|                                                                                 |              |                  | (31)               | 0%          |       |  |
| Total 51000 · General Overhead                                                  | 2,684        | 15,835           | (13,151)           |             | 17%   |  |
| 52000 · Computer & Software Expenses<br>52040 · Software & Online Subscriptions | 1,679        | 5,332            | (3,653)            | 31%         |       |  |
| 52000 · Computer & Software Expenses - Other                                    | 0            | 222              | (222)              | 0%          |       |  |
| Total 52000 · Computer & Software Expenses                                      | 1,679        | 5,554            | (3,875)            |             | 30%   |  |
| 52500 · Insurance Expense                                                       |              |                  |                    |             |       |  |
| 52550 · General Insurance                                                       | 9,998        | 45,000           | (35,003)           | 22%         |       |  |
| 52500 · Insurance Expense - Other                                               | 170          | 1,611            | (1,441)            | 11%         |       |  |
| Total 52500 · Insurance Expense                                                 | 10,168       | 46,611           | (36,444)           |             | 22%   |  |
| 53000 · Board of Director's Expense                                             | 2.400        | 0.400            | (6.700)            | 26%         |       |  |
| 53010 · Directors' Stipend<br>53020 · BOD Travel/Mileage Expense                | 2,400<br>0   | 9,180<br>323     | (6,780)<br>(323)   | 26%<br>0%   |       |  |
| 53040 · BOD Conference/Retreat Expense                                          | 0            | 394              | (394)              | 0%          |       |  |
| Total 53000 · Board of Director's Expense                                       | 2,400        | 9,897            | (7,497)            |             | 24%   |  |
| 54000 · Payroll Expenses                                                        |              |                  |                    |             |       |  |
| 54060 · Employer Payroll Taxes<br>54000 · Payroll Expenses - Other              | 184<br>48    | 702<br>79        | (518)<br>(31)      | 26%<br>61%  |       |  |
| Total 54000 · Payroll Expenses                                                  | 232          |                  | (549)              | 0170        | 30%   |  |
| • •                                                                             | 202          | 701              | (040)              |             | 30 70 |  |
| 57000 · Professional Services Fees<br>57010 · Auditing                          | 0            | 7,350            | (7,350)            | 0%          |       |  |
| 57020 · Legal Expenses                                                          | 18,221       | 158,491          | (140,270)          | 11%         |       |  |
| 57030 · Accounting Services                                                     | 6,747        | 62,187           | (55,441)           | 11%         |       |  |
| 57040 · District Management                                                     | 29,792       | 159,340          | (129,548)          | 19%         |       |  |
| 57050 · Engineering Expense<br>57090 · Other Professional Services Exp          | 14,972<br>0  | 10,000<br>20,000 | 4,972<br>(20,000)  | 150%<br>0%  |       |  |
| 57000 · Professional Services Exp                                               | 0            | 15,308           | (15,308)           | 0%          |       |  |
| Total 57000 · Professional Services Fees                                        | 69,731       | 432,676          | (362,945)          |             | 16%   |  |
| 62000 · Repairs and Maintenance                                                 |              |                  |                    |             |       |  |
| 62010 · General Repairs and Maintenance<br>62020 · Utility Locate               | 3,544<br>240 | 7,000<br>3,323   | (3,456)<br>(3,083) | 51%<br>7%   |       |  |
| ·                                                                               |              |                  | <u>-</u>           |             | 37%   |  |
| Total 62000 · Repairs and Maintenance                                           | 3,784        | 10,323           | (6,539)            |             | 37%   |  |