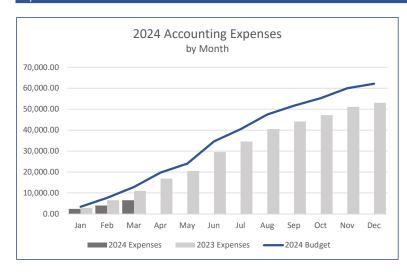

#### Income & Expenses

All major invoices were received prior to the completion of these financials and are included in this report. Expenses remained consistent with a slight increase in professional fees due to an engineering expense and a slight increase in parks and open space due to increases in snow removal. As the year progresses we will monitor expense trends for 2024 to budget as well as in comparison to historical years.

### Roxborough Village Metro District Profit & Loss Budget vs. Actual

|                                                                                 | Jan - Mar 24 | Budget           | Budget Variance    | % of Budget |       |  |
|---------------------------------------------------------------------------------|--------------|------------------|--------------------|-------------|-------|--|
| Ordinary Income/Expense                                                         |              |                  | _                  |             |       |  |
| Income 41000 · Property Tax Income                                              |              |                  |                    |             |       |  |
| 41010 · Specific Ownership Tax                                                  | 17,292       | 64,088           | (46,796)           | 27%         |       |  |
| 41020 · Property Tax                                                            | 591,975      | 1,304,845        | (712,870)          | 45%         |       |  |
| 41040 · Prior Year Tax                                                          | 0            | (17)             | 17                 | 0%          |       |  |
| 41045 · Property Tax Interest<br>41000 · Property Tax Income - Other            | 0<br>0       | 281<br>0         | (281)<br>0         | 0%<br>0%    |       |  |
| Total 41000 · Property Tax Income                                               | 609,267      | 1,369,197        | (759,930)          |             | 44%   |  |
| 43000 · Park and Field Income                                                   |              |                  |                    |             |       |  |
| 43010 · Sports Field Fees                                                       | 0            | 2,200            | (2,200)            | 0%          |       |  |
| Total 43000 · Park and Field Income                                             | 0            | 2,200            | (2,200)            |             | 0%    |  |
| 45000 · Grant Income                                                            | 0            | 126,000          | (126,000)          |             | 0%    |  |
| 46000 · Interest Income<br>46010 · General Bank Account Interest                | 24,936       | 27,289           | (2,353)            | 91%         |       |  |
| 46000 · Interest Income - Other                                                 | 0            | 70,171           | (70,171)           | 0%          |       |  |
| Total 46000 · Interest Income                                                   | 24,936       | 97,460           | (72,524)           |             | 26%   |  |
| 48000 · CTF/Lottery Income                                                      | 12,593       | 46,200           | (33,607)           |             | 27%   |  |
| Total Income                                                                    | 646,795      | 1,641,057        | (994,261)          |             | 39%   |  |
| Gross Profit                                                                    | 646,795      | 1,641,057        | (994,261)          |             | 39%   |  |
| Expense                                                                         |              |                  | ,                  |             | 4-0:  |  |
| 50000 · Treasurer Fees<br>51000 · General Overhead                              | 8,880        | 18,863           | (9,984)            |             | 47%   |  |
| 51010 · Communication / Website Expense                                         | 0            | 737              | (737)              | 0%          |       |  |
| 51050 · Utilities Expense                                                       | 2,684        | 14,982           | (12,298)           | 18%         |       |  |
| 51060 · District Functions/Events<br>51000 · General Overhead - Other           | 0<br>0       | 85<br>31         | (85)               | 0%<br>0%    |       |  |
|                                                                                 |              |                  | (31)               | 0%          |       |  |
| Total 51000 · General Overhead                                                  | 2,684        | 15,835           | (13,151)           |             | 17%   |  |
| 52000 · Computer & Software Expenses<br>52040 · Software & Online Subscriptions | 1,679        | 5,332            | (3,653)            | 31%         |       |  |
| 52000 · Computer & Software Expenses - Other                                    | 0            | 222              | (222)              | 0%          |       |  |
| Total 52000 · Computer & Software Expenses                                      | 1,679        | 5,554            | (3,875)            |             | 30%   |  |
| 52500 · Insurance Expense                                                       |              |                  |                    |             |       |  |
| 52550 · General Insurance                                                       | 9,998        | 45,000           | (35,003)           | 22%         |       |  |
| 52500 · Insurance Expense - Other                                               | 170          | 1,611            | (1,441)            | 11%         |       |  |
| Total 52500 · Insurance Expense                                                 | 10,168       | 46,611           | (36,444)           |             | 22%   |  |
| 53000 · Board of Director's Expense                                             | 2.400        | 0.400            | (6.700)            | 26%         |       |  |
| 53010 · Directors' Stipend<br>53020 · BOD Travel/Mileage Expense                | 2,400<br>0   | 9,180<br>323     | (6,780)<br>(323)   | 26%<br>0%   |       |  |
| 53040 · BOD Conference/Retreat Expense                                          | 0            | 394              | (394)              | 0%          |       |  |
| Total 53000 · Board of Director's Expense                                       | 2,400        | 9,897            | (7,497)            |             | 24%   |  |
| 54000 · Payroll Expenses                                                        |              |                  |                    |             |       |  |
| 54060 · Employer Payroll Taxes<br>54000 · Payroll Expenses - Other              | 184<br>48    | 702<br>79        | (518)<br>(31)      | 26%<br>61%  |       |  |
| Total 54000 · Payroll Expenses                                                  | 232          |                  | (549)              | 0170        | 30%   |  |
| • •                                                                             | 202          | 701              | (040)              |             | 30 70 |  |
| 57000 · Professional Services Fees<br>57010 · Auditing                          | 0            | 7,350            | (7,350)            | 0%          |       |  |
| 57020 · Legal Expenses                                                          | 18,221       | 158,491          | (140,270)          | 11%         |       |  |
| 57030 · Accounting Services                                                     | 6,747        | 62,187           | (55,441)           | 11%         |       |  |
| 57040 · District Management                                                     | 29,792       | 159,340          | (129,548)          | 19%         |       |  |
| 57050 · Engineering Expense<br>57090 · Other Professional Services Exp          | 14,972<br>0  | 10,000<br>20,000 | 4,972<br>(20,000)  | 150%<br>0%  |       |  |
| 57000 · Professional Services Exp                                               | 0            | 15,308           | (15,308)           | 0%          |       |  |
| Total 57000 · Professional Services Fees                                        | 69,731       | 432,676          | (362,945)          |             | 16%   |  |
| 62000 · Repairs and Maintenance                                                 |              |                  |                    |             |       |  |
| 62010 · General Repairs and Maintenance<br>62020 · Utility Locate               | 3,544<br>240 | 7,000<br>3,323   | (3,456)<br>(3,083) | 51%<br>7%   |       |  |
| ·                                                                               |              |                  | <u>-</u>           |             | 37%   |  |
| Total 62000 · Repairs and Maintenance                                           | 3,784        | 10,323           | (6,539)            |             | 37%   |  |