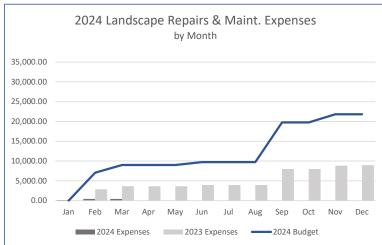

is report. Expenses remained consistent with a slight increase in professional fees due to an engineering expense and a slight increase in parks and open space due to increases in snow removal. As the year progresses we will monitor expense trends for 2024 to budget as well as in comparison to historical years.

#### Accounts Payable



Based on the current reporting, 34% of Accounts Payable are over 45 days past due which is significantly lower than last month. The total value of the past due bills through March are \$51,577.76. The value of the current bills are \$100,903.28. We will continue to work with the board to provide transparency on all district bills received.

#### **Revenue and Expense Trends by Type**

As of March 31st, 2024

#### Revenue





#### Expenses





















#### Chatfield Farms Revenue vs. Expenses

Per the Chatfield Farms Reimbursement Agreement, Chatfield Farms revenue cannot exceed expenses. Below is an annual revenue vs. expense tracker which will be updated monthly to track where Chatfield Farms stands in regard to the threshold.



8:25 AM 04/09/2024 Accrual Basis

|                                        | 100-General Fund | 200 - Capital Project Fund | 300 - Debt Service Fund | TOTAL        |
|----------------------------------------|------------------|----------------------------|-------------------------|--------------|
| ASSETS                                 |                  |                            |                         |              |
| Current Assets                         |                  |