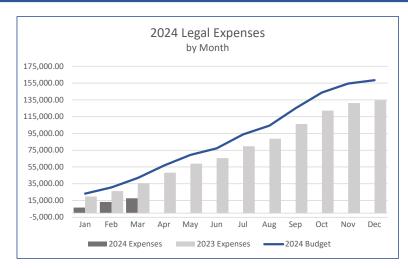

#### Income & Expenses

All major invoices were received prior to the completion of these financials and are included in this report. Expenses remained consistent with a slight increase in professional fees due to an engineering expense and a slight increase in parks and open space due to increases in snow removal. As the year progresses we will monitor expense trends for 2024 to budget as well as in comparison to historical years.

### Roxborough Village Metro District Profit & Loss Budget vs. Actual

|                                                                                 | Jan - Mar 24 | Budget           | Budget Variance    | % of Budget |       |  |
|---------------------------------------------------------------------------------|--------------|------------------|--------------------|-------------|-------|--|
| Ordinary Income/Expense                                                         |              |                  | _                  |             |       |  |
| Income 41000 · Property Tax Income                                              |              |                  |                    |             |       |  |
| 41010 · Specific Ownership Tax                                                  | 17,292       | 64,088           | (46,796)           | 27%         |       |  |
| 41020 · Property Tax                                                            | 591,975      | 1,304,845        | (712,870)          | 45%         |       |  |
| 41040 · Prior Year Tax                                                          | 0            | (17)             | 17                 | 0%          |       |  |
| 41045 · Property Tax Interest<br>41000 · Property Tax Income - Other            | 0<br>0       | 281<br>0         | (281)<br>0         | 0%<br>0%    |       |  |
| Total 41000 · Property Tax Income                                               | 609,267      | 1,369,197        | (759,930)          |             | 44%   |  |
| 43000 · Park and Field Income                                                   |              |                  |                    |             |       |  |
| 43010 · Sports Field Fees                                                       | 0            | 2,200            | (2,200)            | 0%          |       |  |
| Total 43000 · Park and Field Income                                             | 0            | 2,200            | (2,200)            |             | 0%    |  |
| 45000 · Grant Income                                                            | 0            | 126,000          | (126,000)          |             | 0%    |  |
| 46000 · Interest Income<br>46010 · General Bank Account Interest                | 24,936       | 27,289           | (2,353)            | 91%         |       |  |
| 46000 · Interest Income - Other                                                 | 0            | 70,171           | (70,171)           | 0%          |       |  |
| Total 46000 · Interest Income                                                   | 24,936       | 97,460           | (72,524)           |             | 26%   |  |
| 48000 · CTF/Lottery Income                                                      | 12,593       | 46,200           | (33,607)           |             | 27%   |  |
| Total Income                                                                    | 646,795      | 1,641,057        | (994,261)          |             | 39%   |  |
| Gross Profit                                                                    | 646,795      | 1,641,057        | (994,261)          |             | 39%   |  |
| Expense                                                                         |              |                  | ,                  |             | 4-0:  |  |
| 50000 · Treasurer Fees<br>51000 · General Overhead                              | 8,880        | 18,863           | (9,984)            |             | 47%   |  |
| 51010 · Communication / Website Expense                                         | 0            | 737              | (737)              | 0%          |       |  |
| 51050 · Utilities Expense                                                       | 2,684        | 14,982           | (12,298)           | 18%         |       |  |
| 51060 · District Functions/Events<br>51000 · General Overhead - Other           | 0<br>0       | 85<br>31         | (85)               | 0%<br>0%    |       |  |
|                                                                                 |              |                  | (31)               | 0%          |       |  |
| Total 51000 · General Overhead                                                  | 2,684        | 15,835           | (13,151)           |             | 17%   |  |
| 52000 · Computer & Software Expenses<br>52040 · Software & Online Subscriptions | 1,679        | 5,332            | (3,653)            | 31%         |       |  |
| 52000 · Computer & Software Expenses - Other                                    | 0            | 222              | (222)              | 0%          |       |  |
| Total 52000 · Computer & Software Expenses                                      | 1,679        | 5,554            | (3,875)            |             | 30%   |  |
| 52500 · Insurance Expense                                                       |              |                  |                    |             |       |  |
| 52550 · General Insurance                                                       | 9,998        | 45,000           | (35,003)           | 22%         |       |  |
| 52500 · Insurance Expense - Other                                               | 170          | 1,611            | (1,441)            | 11%         |       |  |
| Total 52500 · Insurance Expense                                                 | 10,168       | 46,611           | (36,444)           |             | 22%   |  |
| 53000 · Board of Director's Expense                                             | 2.400        | 0.400            | (6.700)            | 26%         |       |  |
| 53010 · Directors' Stipend<br>53020 · BOD Travel/Mileage Expense                | 2,400<br>0   | 9,180<br>323     | (6,780)<br>(323)   | 26%<br>0%   |       |  |
| 53040 · BOD Conference/Retreat Expense                                          | 0            | 394              | (394)              | 0%          |       |  |
| Total 53000 · Board of Director's Expense                                       | 2,400        | 9,897            | (7,497)            |             | 24%   |  |
| 54000 · Payroll Expenses                                                        |              |                  |                    |             |       |  |
| 54060 · Employer Payroll Taxes<br>54000 · Payroll Expenses - Other              | 184<br>48    | 702<br>79        | (518)<br>(31)      | 26%<br>61%  |       |  |
| Total 54000 · Payroll Expenses                                                  | 232          |                  | (549)              | 0170        | 30%   |  |
| • •                                                                             | 202          | 701              | (040)              |             | 30 70 |  |
| 57000 · Professional Services Fees<br>57010 · Auditing                          | 0            | 7,350            | (7,350)            | 0%          |       |  |
| 57020 · Legal Expenses                                                          | 18,221       | 158,491          | (140,270)          | 11%         |       |  |
| 57030 · Accounting Services                                                     | 6,747        | 62,187           | (55,441)           | 11%         |       |  |
| 57040 · District Management                                                     | 29,792       | 159,340          | (129,548)          | 19%         |       |  |
| 57050 · Engineering Expense<br>57090 · Other Professional Services Exp          | 14,972<br>0  | 10,000<br>20,000 | 4,972<br>(20,000)  | 150%<br>0%  |       |  |
| 57000 · Professional Services Exp                                               | 0            | 15,308           | (15,308)           | 0%          |       |  |
| Total 57000 · Professional Services Fees                                        | 69,731       | 432,676          | (362,945)          |             | 16%   |  |
| 62000 · Repairs and Maintenance                                                 |              |                  |                    |             |       |  |
| 62010 · General Repairs and Maintenance<br>62020 · Utility Locate               | 3,544<br>240 | 7,000<br>3,323   | (3,456)<br>(3,083) | 51%<br>7%   |       |  |
| ·                                                                               |              |                  | <u>-</u>           |             | 37%   |  |
| Total 62000 · Repairs and Maintenance                                           | 3,784        | 10,323           | (6,539)            |             | 37%   |  |