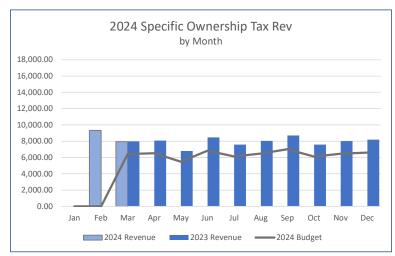

#### Summary

The district received a Property Tax and Specific Ownership Tax payment totaling \$586,888.47 in March as well as a Conservation Trust Fund payment totaling \$12,592.64. The formal engagement letter for 2023 audit has been signed and all requested documents have been provided to the auditor at this time. Gemsbok will continue to work with the auditor and Board to provide any additional information requested for the audit.

#### Revenue