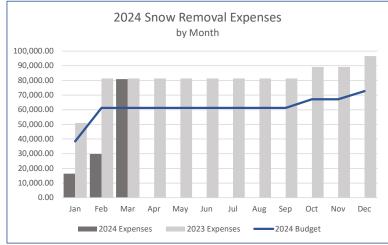

report. Expenses remained consistent with a slight increase in professional fees due to an engineering expense and a slight increase in parks and open space due to increases in snow removal. As the year progresses we will monitor expense trends for 2024 to budget as well as in comparison to historical years.

#### Accounts Payable



Based on the current reporting, 34% of Accounts Payable are over 45 days past due which is significantly lower than last month. The total value of the past due bills through March are \$51,577.76. The value of the current bills are \$100,903.28. We will continue to work with the board to provide transparency on all district bills received.

#### **Revenue and Expense Trends by Type**

As of March 31st, 2024

#### Revenue





#### Expenses





















#### Chatfield Farms Revenue vs. Expenses

Per the Chatfield Farms Reimbursement Agreement, Chatfield Farms revenue cannot exceed expenses. Below is an annual revenue vs. expense tracker which will be updated monthly to track where Chatfield Farms stands in regard to the threshold.



8:25 AM 04/09/2024 Accrual Basis

|                                        | 100-General Fund | 200 - Capital Project Fund | 300 - Debt Service Fund | TOTAL        |
|----------------------------------------|------------------|----------------------------|-------------------------|--------------|
| ASSETS                                 |                  |                            |                         |              |
| Current Assets                         |                  |