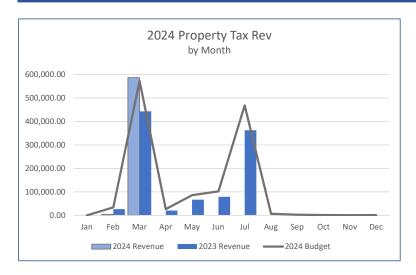

#### Summary

The district received a Property Tax and Specific Ownership Tax payment totaling \$586,888.47 in March as well as a Conservation Trust Fund payment totaling \$12,592.64. The formal engagement letter for 2023 audit has been signed and all requested documents have been provided to the auditor at this time. Gemsbok will continue to work with the auditor and Board to provide any additional information requested for the audit.

#### Revenue