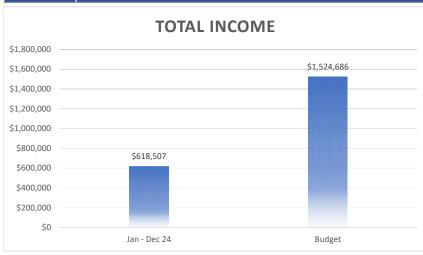

#### Income & Expenses

All major invoices were received prior to the completion of these financials and are included in this report. Expenses remained consistent with a slight increase in professional fees due to an engineering expense and a slight increase in parks and open space due to increases in snow removal. As the year progresses we will monitor expense trends for 2024 to budget as well as in comparison to historical years.