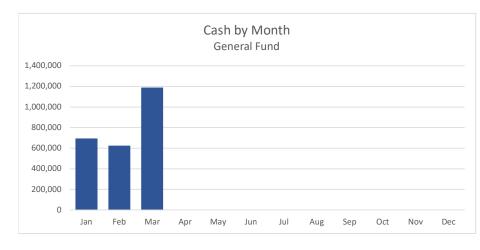

#### **Key Performance Metrics**

Cash balances increased as a result of a large Property and Specific Ownership Tax receipt and the first quarterly Conservation Trust Fund receipt. We expect cash balances to continue to grow as we enter Q2.