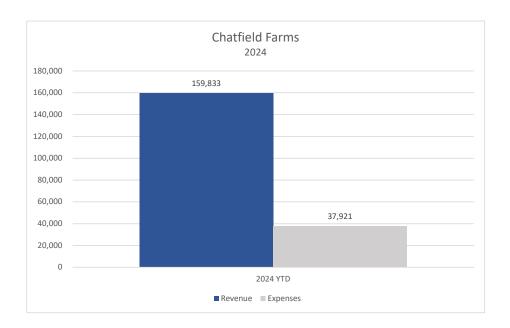

#### Chatfield Farms Revenue vs. Expenses

Per the Chatfield Farms Reimbursement Agreement, Chatfield Farms revenue cannot exceed expenses. Below is an annual revenue vs. expense tracker which will be updated monthly to track where Chatfield Farms stands in regard to the threshold.