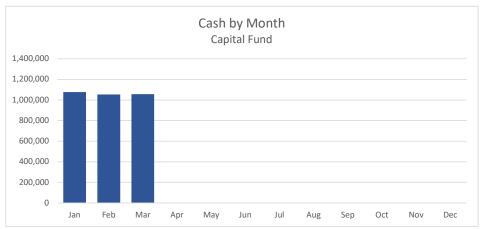

#### **Key Performance Metrics**

Cash balances increased as a result of a large Property and Specific Ownership Tax receipt and the first quarterly Conservation Trust Fund receipt. We expect cash balances to continue to grow as we enter Q2.