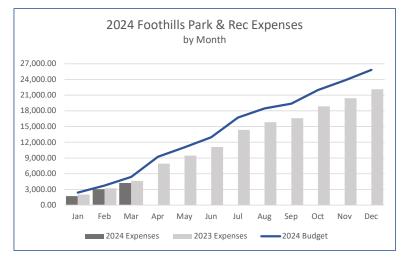

in this report. Expenses remained consistent with a slight increase in professional fees due to an engineering expense and a slight increase in parks and open space due to increases in snow removal. As the year progresses we will monitor expense trends for 2024 to budget as well as in comparison to historical years.

#### Accounts Payable



Based on the current reporting, 34% of Accounts Payable are over 45 days past due which is significantly lower than last month. The total value of the past due bills through March are \$51,577.76. The value of the current bills are \$100,903.28. We will continue to work with the board to provide transparency on all district bills received.

#### **Revenue and Expense Trends by Type**

As of March 31st, 2024

#### Revenue





#### Expenses





















#### Chatfield Farms Revenue vs. Expenses

Per the Chatfield Farms Reimbursement Agreement, Chatfield Farms revenue cannot exceed expenses. Below is an annual revenue vs. expense tracker which will be updated monthly to track where Chatfield Farms stands in regard to the threshold.



8:25 AM 04/09/2024 Accrual Basis

|                                        | 100-General Fund | 200 - Capital Project Fund | 300 - Debt Service Fund | TOTAL        |
|----------------------------------------|------------------|----------------------------|-------------------------|--------------|
| ASSETS                                 |                  |                            |                         |              |
| Current Assets                         |                  |