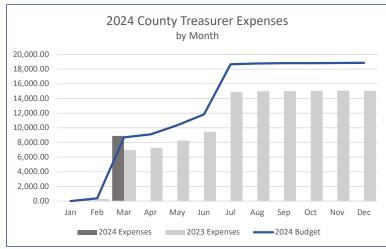

### Roxborough Village Metro District General Fund Profit & Loss Budget vs. Actual

| Section                                                                                                                                                                                                                                                                                                                                                                                                                                                                                                                                                                                                                                                                                                                                                                                                                                                                                                                                                                                                                                                                                                                                                                                                                                                                                                                                                                                                                                                                                                                                                                                                                                                                                                                                                                                                                                                                                                                                                                                                                                                                                                                      |                                                 | Jan - Mar 24         | Budget    | Budget Variance | % of Budge | t    |
|------------------------------------------------------------------------------------------------------------------------------------------------------------------------------------------------------------------------------------------------------------------------------------------------------------------------------------------------------------------------------------------------------------------------------------------------------------------------------------------------------------------------------------------------------------------------------------------------------------------------------------------------------------------------------------------------------------------------------------------------------------------------------------------------------------------------------------------------------------------------------------------------------------------------------------------------------------------------------------------------------------------------------------------------------------------------------------------------------------------------------------------------------------------------------------------------------------------------------------------------------------------------------------------------------------------------------------------------------------------------------------------------------------------------------------------------------------------------------------------------------------------------------------------------------------------------------------------------------------------------------------------------------------------------------------------------------------------------------------------------------------------------------------------------------------------------------------------------------------------------------------------------------------------------------------------------------------------------------------------------------------------------------------------------------------------------------------------------------------------------------|-------------------------------------------------|----------------------|-----------|-----------------|------------|------|
| Marcia   M | 64000 · Landscape Expenses                      |                      |           |                 |            |      |
| 64030 - Irrigation Expense   0                                                                                                                                                                                                                                                                                                                                                                                                                                                                                                                                                                                                                                                                                                                                                                                                                                                                                                                                                                                                                                                                                                                                                                                                                                                                                                                                                                                                                                                                                                                                                                                                                                                                                                                                                                                                                                                                                                                                                                                                                                                                                               |                                                 | 475                  | 22,091    | (21,616)        | 2%         |      |
| 64040 · Landscape Contract         28,959         189,902         (160,944)         15%           64080 · Misc. Landscape Expenses         0         30,000         (30,000)         0%           64000 · Landscape Expenses         29,434         360,540         (331,106)         8%           65000 · Playground & Infrastructure Exp         65010 · Playground Repairs and Maint         0         32,568         (32,568)         0%           65020 · Playsball Field Improvements         0         19,000         (19,000)         0%         65030 · Gaffiti Removal /Vandalism Exp         1,247         13,776         (12,529)         9%           65030 · Playground & Infrastructure Exp · Other         0         2,500         (2,500)         0%           65000 · Playground & Infrastructure Exp · Other         0         2,500         (2,500)         0%           65000 · Playground & Infrastructure Exp · Other         0         2,500         (2,500)         0%           7 Total 65000 · Playground & Infrastructure Exp · Other         1,947         68,444         (66,497)         3%           68000 · Parks & Open Space Expense         4,227         25,818         (21,591)         16%           68010 · Forthills Park & Rec Fees         4,227         25,818         (21,591)         16%                                                                                                                                                                                                                                                                                                                                                                                                                                                                                                                                                                                                                                                                                                                                                                                      | 64020 · Landscape Weed Control Expense          | 0                    | 42,696    | (42,696)        | 0%         |      |
| 64080 Misc. Landscape Expenses         0         100         (100)         0%           64000 · Landscape Expenses - Other         0         30,000         (30,000)         0%           65000 · Playground & Infrastructure Exp         55000 · Playground Repairs and Maint         0         32,568         (32,568)         0%           65010 · Playground Repairs and Maint         0         32,568         (32,568)         0%           65030 · Graffitt Removal / Vandalism Exp         1,247         13,776         (12,529)         9%           65080 · Playground & Infrastructure Exp · Other         0         2,500         (2,500)         0           65000 · Playground & Infrastructure Exp · Other         1,947         68,444         (66,497)         3%           68000 · Parks & Open Space Expense         4,227         25,818         (21,591)         16%           68001 · Foothills Park & Rec Fees         4,227         25,818         (21,591)         16%           68020 · Mosquito Control Expense         0         15,480         (15,480)         (15,480)         (15,480)         (15,480)         (15,480)         (15,480)         (15,480)         (15,480)         (15,480)         (15,480)         (15,480)         (15,480)         (15,480)         (15,480)         (15,480)         (1                                                                                                                                                                                                                                                                                                                                                                                                                                                                                                                                                                                                                                                                                                                                                                                | 64030 Irrigation Expense                        | 0                    | 75,751    |                 |            |      |
| Total 64000 · Landscape Expenses                                                                                                                                                                                                                                                                                                                                                                                                                                                                                                                                                                                                                                                                                                                                                                                                                                                                                                                                                                                                                                                                                                                                                                                                                                                                                                                                                                                                                                                                                                                                                                                                                                                                                                                                                                                                                                                                                                                                                                                                                                                                                             | 64040 · Landscape Contract                      | 28,959               | 189,902   |                 |            |      |
| Total 64000 - Landscape Expenses   29,434   360,540   (331,106)   8%                                                                                                                                                                                                                                                                                                                                                                                                                                                                                                                                                                                                                                                                                                                                                                                                                                                                                                                                                                                                                                                                                                                                                                                                                                                                                                                                                                                                                                                                                                                                                                                                                                                                                                                                                                                                                                                                                                                                                                                                                                                         | 64080 Misc. Landscape Expense                   | 0                    | 100       | (100)           | 0%         |      |
| 65000 - Playground & Infrastructure Exp   65010 - Playground Repairs and Maint   0   32,568   (32,568)   0%   65020 - Baseball Field Improvements   0   19,000   (19,000)   0%   65030 - Graffiti Removal / Nandalism Exp   1,247   13,776   (12,529)   9%   65080 - Misc. Playground & Infrastruct   700   600   100   117%   65000 - Playground & Infrastructure Exp - Other   0   2,500   (2,500)   0%   0%   0%   0%   0%   0%   0%                                                                                                                                                                                                                                                                                                                                                                                                                                                                                                                                                                                                                                                                                                                                                                                                                                                                                                                                                                                                                                                                                                                                                                                                                                                                                                                                                                                                                                                                                                                                                                                                                                                                                      | 64000 · Landscape Expenses - Other              | 0                    | 30,000    | (30,000)        | 0%         |      |
| 65010 · Playground Repairs and Maint         0         32,568         (32,568)         0%           65020 · Baseball Field Improvements         0         19,000         (19,000)         0%           65030 · Graffiti Removal /Vandalism Exp         1,247         13,776         (12,529)         9%           65080 · Misc. Playground & Infrastructure Exp - Other         0         600         100         117%           65000 · Playground & Infrastructure Exp - Other         0         2,500         (2,500)         0%           68000 · Parks & Open Space Expense         8000 · Parks & Open Space Expense         4,227         25,818         (21,591)         16%           68020 · Mosquito Control Expense         0         15,480         (15,480)         0%           68025 · Water Expense         4,943         68,000         (63,057)         7%           68030 · Seasonal Lighting Expense         0         17,000         (17,000)         0%           68035 · Wetland Mitigation         0         275         (275)         0%           6804 · Tree Care Expense         0         30,000         (30,000)         0%           68070 · Sportable Restroom Exp.         1,652         6,299         (4,646)         26%           68070 · Sportable Restroom Exp. <t< td=""><td>Total 64000 · Landscape Expenses</td><td>29,434</td><td>360,540</td><td>(331,106)</td><td></td><td>8%</td></t<>                                                                                                                                                                                                                                                                                                                                                                                                                                                                                                                                                                                                                                                                                         | Total 64000 · Landscape Expenses                | 29,434               | 360,540   | (331,106)       |            | 8%   |
| 65020 · Baseball Field Improvements         0         19,000         (19,000)         0%           65030 · Graffiti Removal /Vandalism Exp         1,247         13,776         (12,529)         9%           65080 · Misc. Playground & Infrastructure Exp · Other         0         2,500         (2,500)         0%           Total 65000 · Playground & Infrastructure Exp · Other         0         2,500         (2,500)         0%           68000 · Parks & Open Space Expense           68010 · Foothills Park & Rec Fees         4,227         25,818         (21,591)         16%           68020 · Mosquito Control Expense         0         15,480         (15,480)         0%           68030 · Water Expense         4,943         68,000         (63,057)         7%           68030 · Seasonal Lighting Expense         0         17,000         (17,000)         0%           68035 · Wetland Mitigation         0         275         (275)         0%           68045 · Tree Care Expense         0         30,000         (30,000)         0%           68050 · Portable Restroom Exp.         1,652         6,299         (4,646)         26%           68070 · Snow Removal Expense         80,887         72,725         8,162         111% <t< td=""><td>65000 ⋅ Playground &amp; Infrastructure Exp</td><td></td><td></td><td></td><td></td><td></td></t<>                                                                                                                                                                                                                                                                                                                                                                                                                                                                                                                                                                                                                                                                                                                                        | 65000 ⋅ Playground & Infrastructure Exp         |                      |           |                 |            |      |
| 1,247   13,776   (12,529)   9%   65080   Misc. Playground & Infrastruct   700   600   100   117%   65000   Playground & Infrastructure Exp - Other   0   2,500   (2,500)   0%   0%   0%   0%   0%   0%   0%                                                                                                                                                                                                                                                                                                                                                                                                                                                                                                                                                                                                                                                                                                                                                                                                                                                                                                                                                                                                                                                                                                                                                                                                                                                                                                                                                                                                                                                                                                                                                                                                                                                                                                                                                                                                                                                                                                                  | 65010 · Playground Repairs and Maint            | 0                    | 32,568    | (32,568)        | 0%         |      |
| 65080 · Misc. Playground & Infrastructr         700         600         100         117%           65000 · Playground & Infrastructure Exp - Other         0         2,500         (2,500)         0%           Total 65000 · Playground & Infrastructure Exp         1,947         68,444         (66,497)         3%           68000 · Parks & Open Space Expense         68010 · Foothills Park & Rec Fees         4,227         25,818         (21,591)         16%           68020 · Mosquito Control Expense         0         15,480         (15,480)         0%           68025 · Water Expense         4,943         68,000         (63,057)         7%           68030 · Seasonal Lighting Expense         0         17,000         (17,000)         0%           68035 · Wetland Mitigation         0         275         (275)         0%           68045 · Tree Care Expense         0         30,000         (30,000)         0%           68050 · Portable Restroom Exp.         1,652         6,299         (4,646)         26%           68070 · Snow Removal Expense         80,887         72,725         8,162         111%           68095 · Open Space Maintenances / Fire         0         200         (200)         0%           Total 68000 · Parks & Open Space Exp                                                                                                                                                                                                                                                                                                                                                                                                                                                                                                                                                                                                                                                                                                                                                                                                                               | 65020 · Baseball Field Improvements             | 0                    | 19,000    | (19,000)        | 0%         |      |
| 65000 · Playground & Infrastructure Exp Other         0         2,500         (2,500)         0%           Total 65000 · Playground & Infrastructure Exp         1,947         68,444         (66,497)         3%           68000 · Parks & Open Space Expense         88010 · Foothills Park & Rec Fees         4,227         25,818         (21,591)         16%           68020 · Mosquito Control Expense         0         15,480         (15,480)         0%           68025 · Water Expense         4,943         68,000         (63,057)         7%           68030 · Seasonal Lighting Expense         0         17,000         (17,000)         0%           68035 · Wetland Mitigation         0         275         (275)         0%           68045 · Tree Care Expense         0         30,000         (30,000)         0%           68050 · Portable Restroom Exp.         1,652         6,299         (4,646)         26%           68070 · Snow Removal Expense         80,887         72,725         8,162         111%           68095 · Open Space Maintenance         0         15,000         (15,000)         0%           68095 · Open Space Maintenances / Fire         0         200         (200)         0%           Total Expense         219,522                                                                                                                                                                                                                                                                                                                                                                                                                                                                                                                                                                                                                                                                                                                                                                                                                                             | 65030 · Graffiti Removal /Vandalism Exp         | 1,247                | 13,776    | (12,529)        | 9%         |      |
| Total 65000 · Playground & Infrastructure Exp         1,947         68,444         (66,497)         3%           68000 · Parks & Open Space Expense         68010 · Foothills Park & Rec Fees         4,227         25,818         (21,591)         16%           68020 · Mosquito Control Expense         0         15,480         (15,480)         0%           68025 · Water Expense         4,943         68,000         (63,057)         7%           68030 · Seasonal Lighting Expense         0         17,000         (17,000)         0%           68035 · Watland Mitigation         0         275         (275)         0%           68045 · Tree Care Expense         0         30,000         (30,000)         0%           68050 · Portable Restroom Exp.         1,652         6,299         (4,646)         26%           68070 · Snow Removal Expense         80,887         72,725         8,162         111%           68085 · Annual Trails Maintenance         0         15,000         (15,000)         0%           68095 · Open Space Maintenances / Fire         0         200         (200)         0%           Total 68000 · Parks & Open Space Expense         91,710         250,797         (159,087)         37%           99000 · Contingency         0                                                                                                                                                                                                                                                                                                                                                                                                                                                                                                                                                                                                                                                                                                                                                                                                                                     | 65080 · Misc. Playground & Infrastruct          | 700                  | 600       | 100             | 117%       |      |
| 68000 · Parks & Open Space Expense       4,227       25,818       (21,591)       16%         68020 · Mosquito Control Expense       0       15,480       (15,480)       0%         68025 · Water Expense       4,943       68,000       (63,057)       7%         68030 · Seasonal Lighting Expense       0       17,000       (17,000)       0%         68035 · Wetland Mitigation       0       275       (275)       0%         68045 · Tree Care Expense       0       30,000       (30,000)       0%         68050 · Portable Restroom Exp.       1,652       6,299       (4,646)       26%         68070 · Snow Removal Expense       80,887       72,725       8,162       111%         68085 · Annual Trails Maintenance       0       15,000       (15,000)       0%         68095 · Open Space Maintenances / Fire       0       200       (200)       0%         Total 68000 · Parks & Open Space Expense       91,710       250,797       (159,087)       37%         99000 · Contingency       0       39,960       (39,960)       0%         Total Expense       219,522       1,243,108       (1,023,586)       18%         Net Ordinary Income       398,985       281,578                                                                                                                                                                                                                                                                                                                                                                                                                                                                                                                                                                                                                                                                                                                                                                                                                                                                                                                                   | 65000 · Playground & Infrastructure Exp - Other | 0                    | 2,500     | (2,500)         | 0%         |      |
| 68010 · Foothills Park & Rec Fees         4,227         25,818         (21,591)         16%           68020 · Mosquito Control Expense         0         15,480         (15,480)         0%           68025 · Water Expense         4,943         68,000         (63,057)         7%           68030 · Seasonal Lighting Expense         0         17,000         (17,000)         0%           68035 · Wetland Mitigation         0         275         (275)         0%           68045 · Tree Care Expense         0         30,000         (30,000)         0%           68050 · Portable Restroom Exp.         1,652         6,299         (4,646)         26%           68070 · Snow Removal Expense         80,887         72,725         8,162         111%           68085 · Annual Trails Maintenance         0         15,000         (15,000)         0%           68095 · Open Space Maintenances / Fire         0         200         (200)         0%           Total 68000 · Parks & Open Space Expense         91,710         250,797         (159,087)         37%           99000 · Contingency         0         39,960         (39,960)         0%           Total Expense         219,522         1,243,108         (1,023,586)                                                                                                                                                                                                                                                                                                                                                                                                                                                                                                                                                                                                                                                                                                                                                                                                                                                                        | Total 65000 · Playground & Infrastructure Exp   | 1,947 68,444 (66,497 |           | (66,497)        |            |      |
| 68020 · Mosquito Control Expense         0         15,480         (15,480)         0%           68025 · Water Expense         4,943         68,000         (63,057)         7%           68030 · Seasonal Lighting Expense         0         17,000         (17,000)         0%           68035 · Wetland Mitigation         0         275         (275)         0%           68045 · Tree Care Expense         0         30,000         (30,000)         0%           68050 · Portable Restroom Exp.         1,652         6,299         (4,646)         26%           68070 · Snow Removal Expense         80,887         72,725         8,162         111%           68085 · Annual Trails Maintenance         0         15,000         (15,000)         0%           68095 · Open Space Maintenances / Fire         0         200         (200)         0%           Total 68000 · Parks & Open Space Expense         91,710         250,797         (159,087)         37%           99000 · Contingency         0         39,960         (39,960)         0%           Total Expense         219,522         1,243,108         (1,023,586)         18%           Net Ordinary Income         398,985         281,578         117,407         142%                                                                                                                                                                                                                                                                                                                                                                                                                                                                                                                                                                                                                                                                                                                                                                                                                                                                       |                                                 |                      |           |                 |            |      |
| 68025 · Water Expense       4,943       68,000       (63,057)       7%         68030 · Seasonal Lighting Expense       0       17,000       (17,000)       0%         68035 · Wetland Mitigation       0       275       (275)       0%         68045 · Tree Care Expense       0       30,000       (30,000)       0%         68050 · Portable Restroom Exp.       1,652       6,299       (4,646)       26%         68070 · Snow Removal Expense       80,887       72,725       8,162       111%         68085 · Annual Trails Maintenance       0       15,000       (15,000)       0%         68095 · Open Space Maintenances / Fire       0       200       (200)       0%         Total 68000 · Parks & Open Space Expense       91,710       250,797       (159,087)       37%         99000 · Contingency       0       39,960       (39,960)       0%         Total Expense       219,522       1,243,108       (1,023,586)       18%         Net Ordinary Income       398,985       281,578       117,407       142%                                                                                                                                                                                                                                                                                                                                                                                                                                                                                                                                                                                                                                                                                                                                                                                                                                                                                                                                                                                                                                                                                             | 68010 · Foothills Park & Rec Fees               | 4,227                | 25,818    | (21,591)        |            |      |
| 68030 · Seasonal Lighting Expense         0         17,000         (17,000)         0%           68035 · Wetland Mitigation         0         275         (275)         0%           68045 · Tree Care Expense         0         30,000         (30,000)         0%           68050 · Portable Restroom Exp.         1,652         6,299         (4,646)         26%           68070 · Snow Removal Expense         80,887         72,725         8,162         111%           68085 · Annual Trails Maintenance         0         15,000         (15,000)         0%           68095 · Open Space Maintenances / Fire         0         200         (200)         0%           Total 68000 · Parks & Open Space Expense         91,710         250,797         (159,087)         37%           99000 · Contingency         0         39,960         (39,960)         0%           Total Expense         219,522         1,243,108         (1,023,586)         18%           Net Ordinary Income         398,985         281,578         117,407         142%                                                                                                                                                                                                                                                                                                                                                                                                                                                                                                                                                                                                                                                                                                                                                                                                                                                                                                                                                                                                                                                                | 68020 · Mosquito Control Expense                | 0                    | 15,480    | (15,480)        |            |      |
| 68035 · Wetland Mitigation         0         275         (275)         0%           68045 · Tree Care Expense         0         30,000         (30,000)         0%           68050 · Portable Restroom Exp.         1,652         6,299         (4,646)         26%           68070 · Snow Removal Expense         80,887         72,725         8,162         111%           68085 · Annual Trails Maintenance         0         15,000         (15,000)         0%           68095 · Open Space Maintenances / Fire         0         200         (200)         0%           Total 68000 · Parks & Open Space Expense         91,710         250,797         (159,087)         37%           99000 · Contingency         0         39,960         (39,960)         0%           Total Expense         219,522         1,243,108         (1,023,586)         18%           Net Ordinary Income         398,985         281,578         117,407         142%                                                                                                                                                                                                                                                                                                                                                                                                                                                                                                                                                                                                                                                                                                                                                                                                                                                                                                                                                                                                                                                                                                                                                                 |                                                 | 4,943                |           |                 | 7%         |      |
| 68045 · Tree Care Expense         0         30,000         (30,000)         0%           68050 · Portable Restroom Exp.         1,652         6,299         (4,646)         26%           68070 · Snow Removal Expense         80,887         72,725         8,162         111%           68085 · Annual Trails Maintenance         0         15,000         (15,000)         0%           68095 · Open Space Maintenances / Fire         0         200         (200)         0%           Total 68000 · Parks & Open Space Expense         91,710         250,797         (159,087)         37%           99000 · Contingency         0         39,960         (39,960)         0%           Total Expense         219,522         1,243,108         (1,023,586)         18%           Net Ordinary Income         398,985         281,578         117,407         142%                                                                                                                                                                                                                                                                                                                                                                                                                                                                                                                                                                                                                                                                                                                                                                                                                                                                                                                                                                                                                                                                                                                                                                                                                                                     |                                                 |                      |           |                 |            |      |
| 68050 · Portable Restroom Exp.         1,652         6,299         (4,646)         26%           68070 · Snow Removal Expense         80,887         72,725         8,162         111%           68085 · Annual Trails Maintenance         0         15,000         (15,000)         0%           68095 · Open Space Maintenances / Fire         0         200         (200)         0%           Total 68000 · Parks & Open Space Expense         91,710         250,797         (159,087)         37%           99000 · Contingency         0         39,960         (39,960)         0%           Total Expense         219,522         1,243,108         (1,023,586)         18%           Net Ordinary Income         398,985         281,578         117,407         142%                                                                                                                                                                                                                                                                                                                                                                                                                                                                                                                                                                                                                                                                                                                                                                                                                                                                                                                                                                                                                                                                                                                                                                                                                                                                                                                                              |                                                 |                      |           |                 |            |      |
| 68070 · Snow Removal Expense         80,887         72,725         8,162         111%           68085 · Annual Trails Maintenance         0         15,000         (15,000)         0%           68095 · Open Space Maintenances / Fire         0         200         (200)         0%           Total 68000 · Parks & Open Space Expense         91,710         250,797         (159,087)         37%           99000 · Contingency         0         39,960         (39,960)         0%           Total Expense         219,522         1,243,108         (1,023,586)         18%           Net Ordinary Income         398,985         281,578         117,407         142%                                                                                                                                                                                                                                                                                                                                                                                                                                                                                                                                                                                                                                                                                                                                                                                                                                                                                                                                                                                                                                                                                                                                                                                                                                                                                                                                                                                                                                               |                                                 |                      |           |                 |            |      |
| 68085 · Annual Trails Maintenance<br>68095 · Open Space Maintenances / Fire         0<br>0         15,000<br>200         (15,000)<br>(200)         0%<br>0%           Total 68000 · Parks & Open Space Expense         91,710         250,797         (159,087)         37%           99000 · Contingency         0         39,960         (39,960)         0%           Total Expense         219,522         1,243,108         (1,023,586)         18%           Net Ordinary Income         398,985         281,578         117,407         142%                                                                                                                                                                                                                                                                                                                                                                                                                                                                                                                                                                                                                                                                                                                                                                                                                                                                                                                                                                                                                                                                                                                                                                                                                                                                                                                                                                                                                                                                                                                                                                          |                                                 | ,                    | -,        |                 |            |      |
| 68095 · Open Space Maintenances / Fire         0         200         (200)         0%           Total 68000 · Parks & Open Space Expense         91,710         250,797         (159,087)         37%           99000 · Contingency         0         39,960         (39,960)         0%           Total Expense         219,522         1,243,108         (1,023,586)         18%           Net Ordinary Income         398,985         281,578         117,407         142%                                                                                                                                                                                                                                                                                                                                                                                                                                                                                                                                                                                                                                                                                                                                                                                                                                                                                                                                                                                                                                                                                                                                                                                                                                                                                                                                                                                                                                                                                                                                                                                                                                                |                                                 | ,                    |           |                 |            |      |
| Total 68000 · Parks & Open Space Expense         91,710         250,797         (159,087)         37%           99000 · Contingency         0         39,960         (39,960)         0%           Total Expense         219,522         1,243,108         (1,023,586)         18%           Net Ordinary Income         398,985         281,578         117,407         142%                                                                                                                                                                                                                                                                                                                                                                                                                                                                                                                                                                                                                                                                                                                                                                                                                                                                                                                                                                                                                                                                                                                                                                                                                                                                                                                                                                                                                                                                                                                                                                                                                                                                                                                                                |                                                 |                      |           |                 |            |      |
| 99000 · Contingency         0         39,960         (39,960)         0%           Total Expense         219,522         1,243,108         (1,023,586)         18%           Net Ordinary Income         398,985         281,578         117,407         142%                                                                                                                                                                                                                                                                                                                                                                                                                                                                                                                                                                                                                                                                                                                                                                                                                                                                                                                                                                                                                                                                                                                                                                                                                                                                                                                                                                                                                                                                                                                                                                                                                                                                                                                                                                                                                                                                | 68095 · Open Space Maintenances / Fire          |                      |           | (200)           | 0%         |      |
| Total Expense         219,522         1,243,108         (1,023,586)         18%           Net Ordinary Income         398,985         281,578         117,407         142%                                                                                                                                                                                                                                                                                                                                                                                                                                                                                                                                                                                                                                                                                                                                                                                                                                                                                                                                                                                                                                                                                                                                                                                                                                                                                                                                                                                                                                                                                                                                                                                                                                                                                                                                                                                                                                                                                                                                                   | Total 68000 · Parks & Open Space Expense        | 91,710               | 250,797   | (159,087)       |            | 37%  |
| Net Ordinary Income         398,985         281,578         117,407         142%                                                                                                                                                                                                                                                                                                                                                                                                                                                                                                                                                                                                                                                                                                                                                                                                                                                                                                                                                                                                                                                                                                                                                                                                                                                                                                                                                                                                                                                                                                                                                                                                                                                                                                                                                                                                                                                                                                                                                                                                                                             | 99000 · Contingency                             | 0                    | 39,960    | (39,960)        |            | 0%   |
| <u> </u>                                                                                                                                                                                                                                                                                                                                                                                                                                                                                                                                                                                                                                                                                                                                                                                                                                                                                                                                                                                                                                                                                                                                                                                                                                                                                                                                                                                                                                                                                                                                                                                                                                                                                                                                                                                                                                                                                                                                                                                                                                                                                                                     | Total Expense                                   | 219,522              | 1,243,108 | (1,023,586)     |            | 18%  |
| Net Income 398,985 281,578 117,407 142%                                                                                                                                                                                                                                                                                                                                                                                                                                                                                                                                                                                                                                                                                                                                                                                                                                                                                                                                                                                                                                                                                                                                                                                                                                                                                                                                                                                                                                                                                                                                                                                                                                                                                                                                                                                                                                                                                                                                                                                                                                                                                      | Net Ordinary Income                             | 398,985              | 281,578   | 117,407         |            | 142% |
|                                                                                                                                                                                                                                                                                                                                                                                                                                                                                                                                                                                                                                                                                                                                                                                                                                                                                                                                                                                                                                                                                                                                                                                                                                                                                                                                                                                                                                                                                                                                                                                                                                                                                                                                                                                                                                                                                                                                                                                                                                                                                                                              | Net Income                                      | 398,985              | 281,578   | 117,407         | 142%       |      |