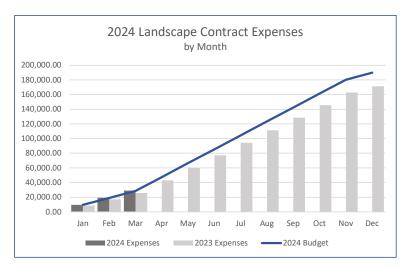

n this report. Expenses remained consistent with a slight increase in professional fees due to an engineering expense and a slight increase in parks and open space due to increases in snow removal. As the year progresses we will monitor expense trends for 2024 to budget as well as in comparison to historical years.

#### Accounts Payable



Based on the current reporting, 34% of Accounts Payable are over 45 days past due which is significantly lower than last month. The total value of the past due bills through March are \$51,577.76. The value of the current bills are \$100,903.28. We will continue to work with the board to provide transparency on all district bills received.

#### **Revenue and Expense Trends by Type**

As of March 31st, 2024

#### Revenue





#### Expenses





















#### Chatfield Farms Revenue vs. Expenses

Per the Chatfield Farms Reimbursement Agreement, Chatfield Farms revenue cannot exceed expenses. Below is an annual revenue vs. expense tracker which will be updated monthly to track where Chatfield Farms stands in regard to the threshold.



8:25 AM 04/09/2024 Accrual Basis

|                                        | 100-General Fund | 200 - Capital Project Fund | 300 - Debt Service Fund | TOTAL        |
|----------------------------------------|------------------|----------------------------|-------------------------|--------------|
| ASSETS                                 |                  |                            |                         |              |
| Current Assets                         |                  |