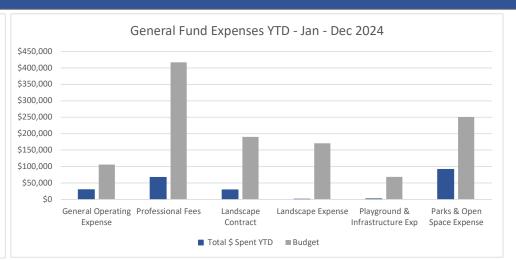

#### Income & Expenses

All major invoices were received prior to the completion of these financials and are included in this report. Expenses remained consistent with a slight increase in professional fees due to an engineering expense and a slight increase in parks and open space due to increases in snow removal. As the year progresses we will monitor expense trends for 2024 to budget as well as in comparison to historical years.

#### Expenses