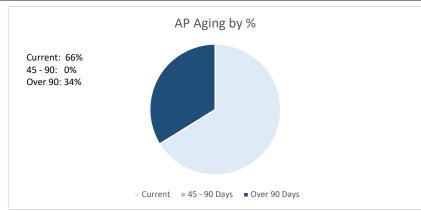

#### Accounts Payable

Based on the current reporting, 34% of Accounts Payable are over 45 days past due which is significantly lower than last month. The total value of the past due bills through March are \$51,577.76. The value of the current bills are \$100,903.28. We will continue to work with the board to provide transparency on all district bills received.