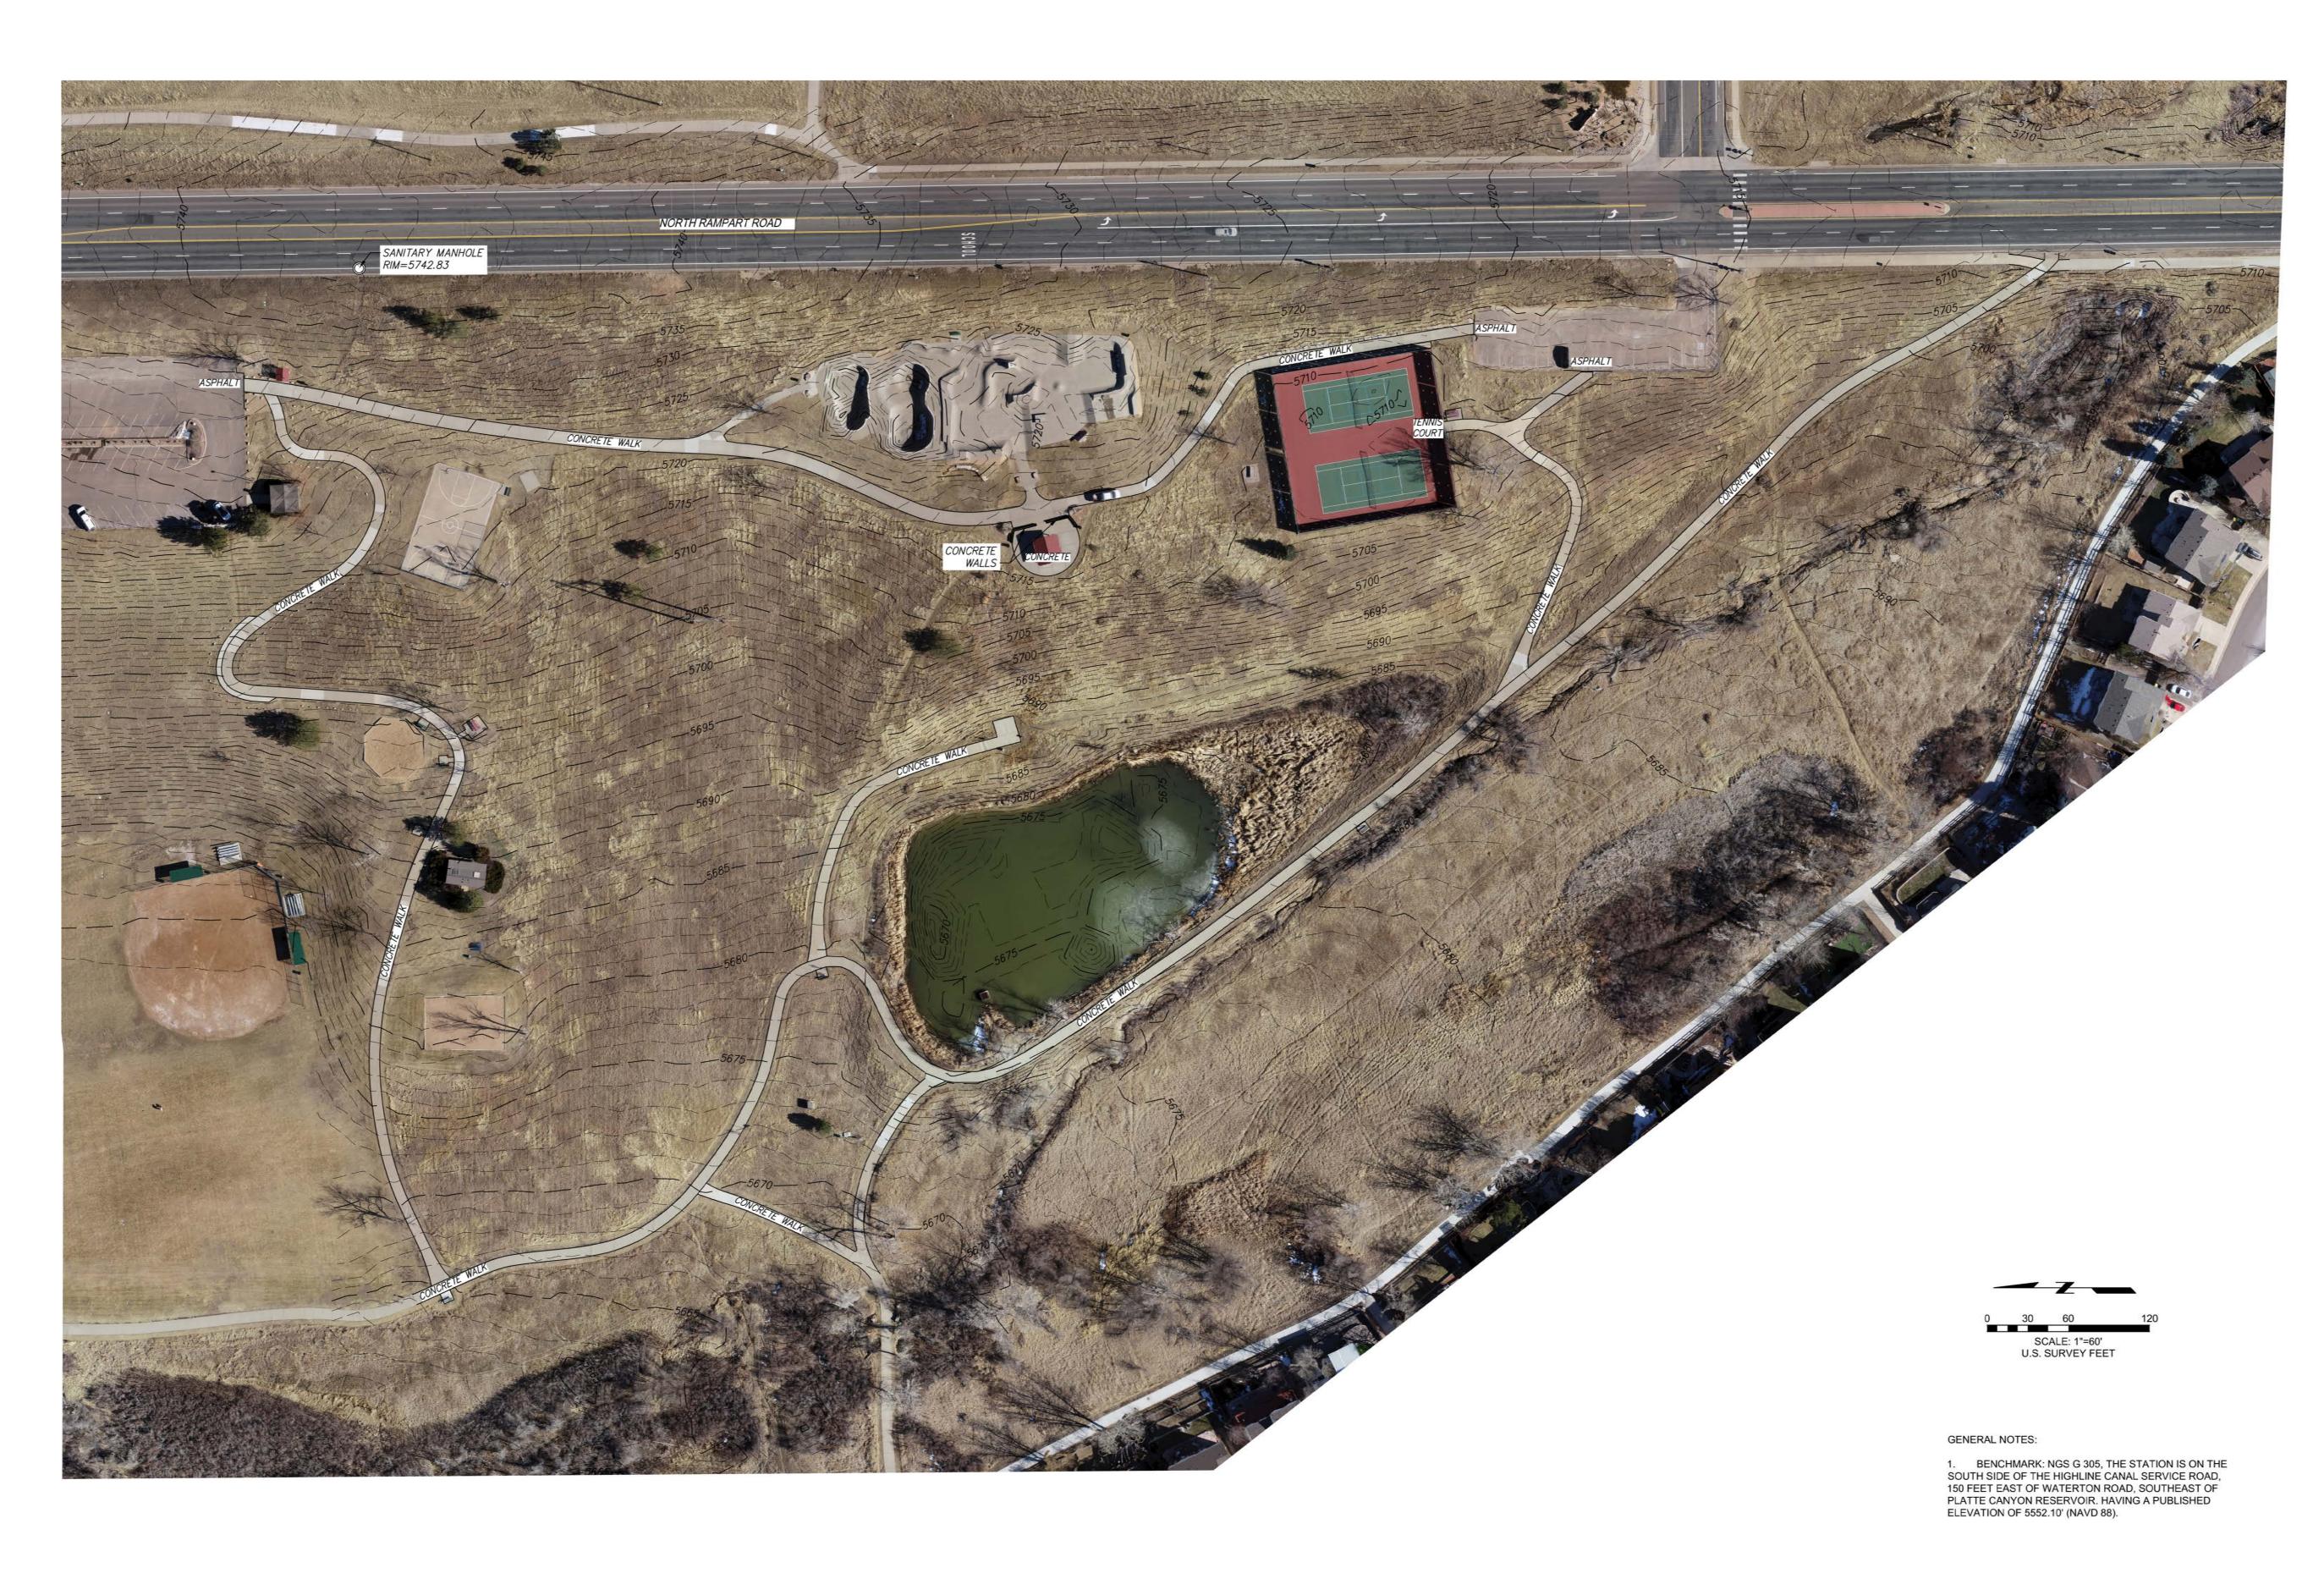

| BOAF | RD DISCUSSION MATTERS                                                                                                                            |
|------|--------------------------------------------------------------------------------------------------------------------------------------------------|
| A.   | Review and Discuss the engineering ADA Accessibility survey for Community Park for playground placement, installation and walkways. (enclosure). |
| В.   | Review revised HOA cost allocation for maintenance services letters. (enclosure).                                                                |
| C.   | Review and discuss Greenhouse Naming Submissions and ribbon cutting ceremony on April 25th at 9AM. (enclosure).                                  |
| D.   | Review and Discuss invoice submitted by McBride Electrical. (Enclosure).                                                                         |
| E.   | Review and discuss irrigation checks documentation supplied by CDI, if available. (enclosure).                                                   |
| F.   | Discuss how we will undertake repairs of playground equipment throughout the District.                                                           |
| G.   | Review and Discuss New District Website.                                                                                                         |
| Н.   | Update and Status of Chatfield Farms planter project.                                                                                            |
| I.   | Update and Status of softball field renovation.                                                                                                  |
| J.   | Update and Status turf replacement (xeriscape) project.                                                                                          |
|      | A.  B.  C.  D.  E.  F.  G.                                                                                                                       |