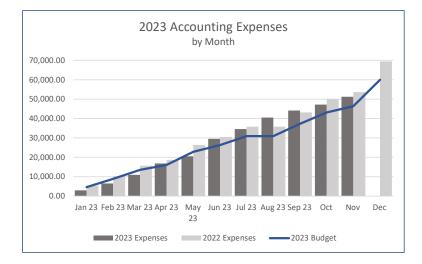

2) Review and accept unaudited financial report for the period ending November 30, 2023 (enclosure)