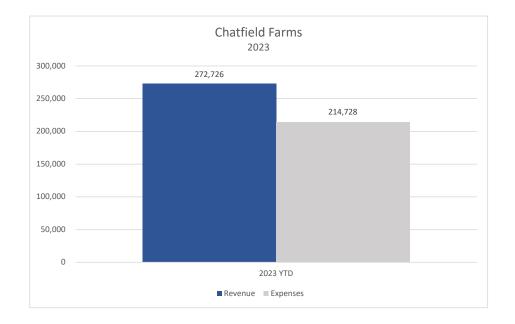

Roxborough Village Metropolitan District December 20, 2023 Notice and Agenda Page 4

- B. Updates regarding ongoing projects: (4 minutes) \*
  - 1. Chatfield Farms planter project.
  - 2. Community Park restroom repairs.
- C. Review and consider approval of Crystal Lake landscape enhancements (enclosure).
- D. Approve Pilot Panel and Space Travel Panel at \$3,910 as additions to the equipment purchased for Airplane Park (enclosure). (Moved from Consent Agenda)
- E. Approve color scheme for Airplane as outlined below: (Moved from Consent Agenda)
  - a. Posts: Pine Green
  - b. Clamps: Pine Green
  - c. Rails: Vanilla
  - d. Panels: Limon
  - e. Decks: Gray
  - f. Tendertuff coatings (wheels): Tan
  - g. Ropes: Tan
  - h. Polyethylene (Tunnels/slides, etc.): Brick
  - i. Fabrics: Pine Green