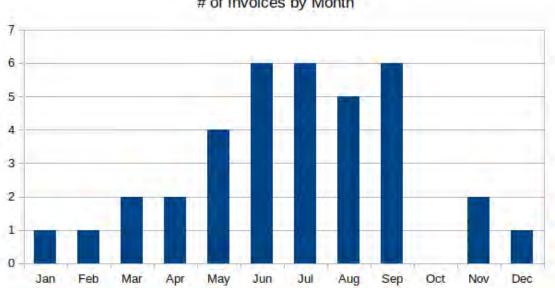

Per the request from the 12/5 meeting, here is the data showing number of invoices by \$ category and total repair costs by month. I added a graph showing number of invoices per month, too. There were 36 invoices, though 3-5 should have been split since they included graffiti and other repairs on the same invoice. Personally, I think it would be a good safeguard to just have CDI request authorization to do a repair every time.

#### # of Invoices by Month

**Ephram Glass** *Roxborough Village Metropolitan District Director* ephramglass@RoxboroughMetroDistrict.org