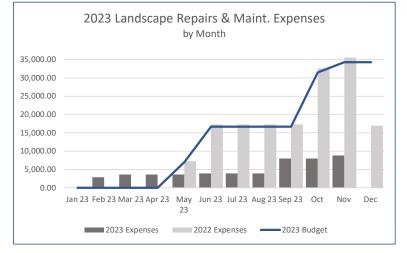

Per the request from the 12/5 meeting, here is the data showing number of invoices by \$ category and total repair costs by month. I added a graph showing number of invoices per month, too. There were 36 invoices, though 3-5 should have been split since they included graffiti and other repairs on the same invoice. Personally, I think it would be a good safeguard to just have CDI request authorization to do a repair every time.

#### # of Invoices by Month

**Ephram Glass** *Roxborough Village Metropolitan District Director* ephramglass@RoxboroughMetroDistrict.org