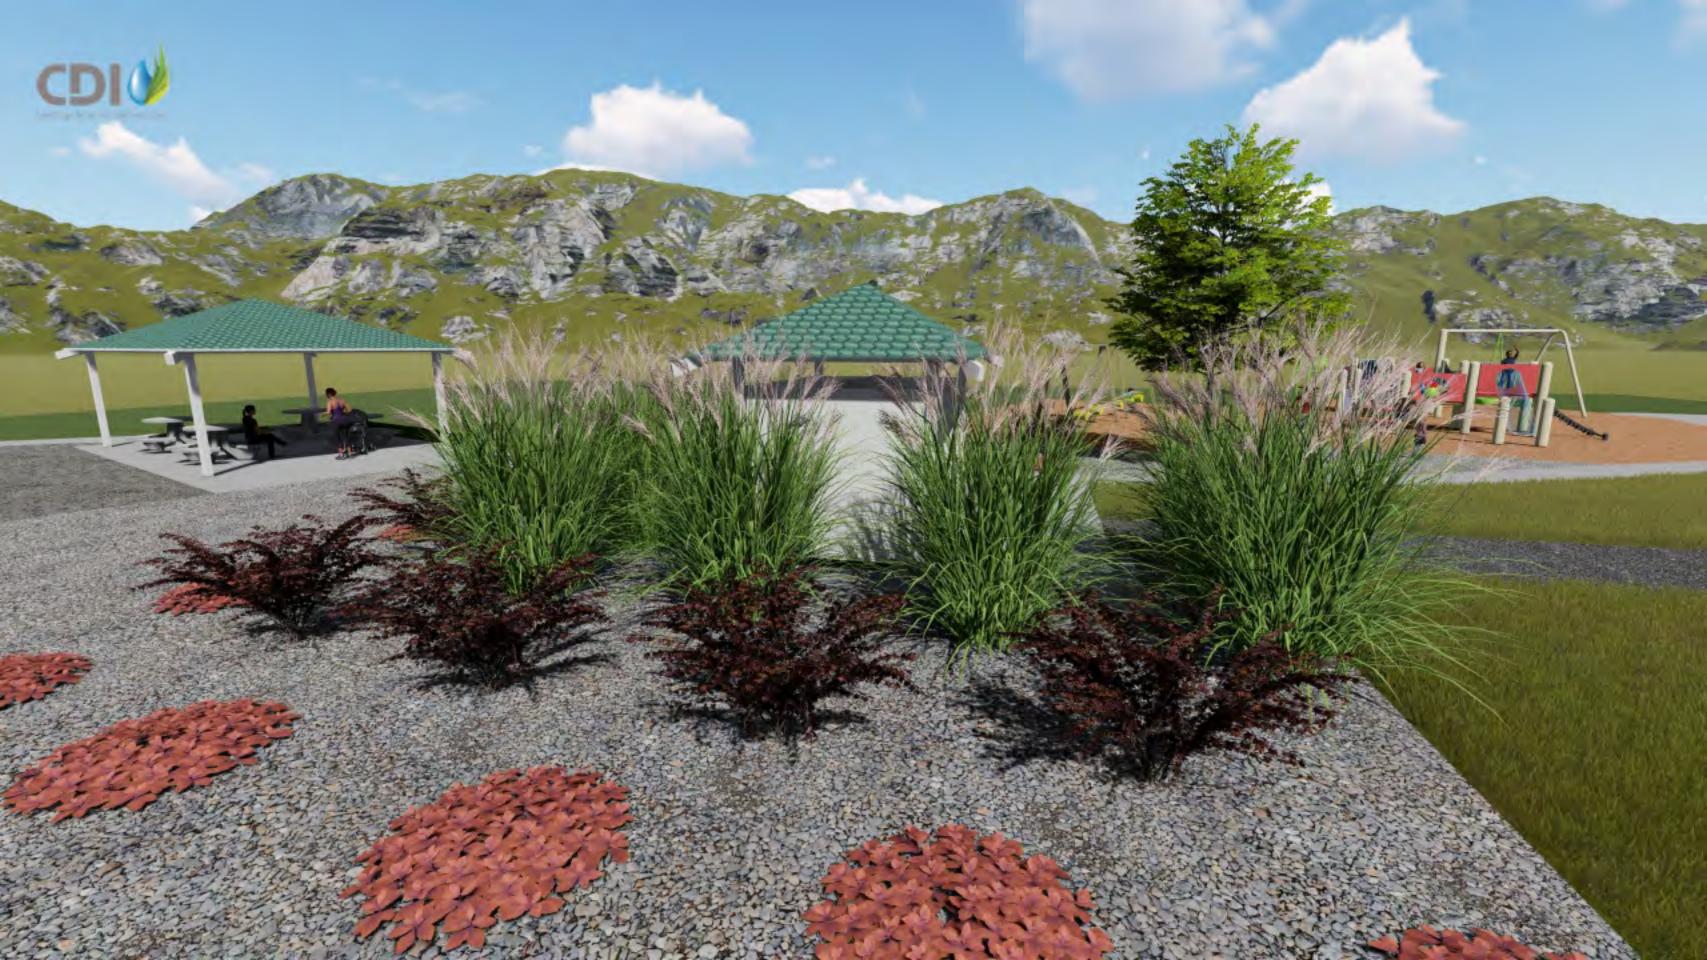

#### 6) Review and consider approval of proposal for Xeriscaping (enclosure).

Roxborough Village Metropolitan District December 20, 2023 Notice and Agenda Page 3

6) Review and consider approval of proposal for pump insulation (enclosure).

# IV. OTHER MATTERS

Dir. Glass discussed the xeriscaping proposal from CDI and recommended against using the soil amendments. The Board agreed with the recommendation and agreed to proceed with the non-functional turf grant using the rest of the proposal's numbers.