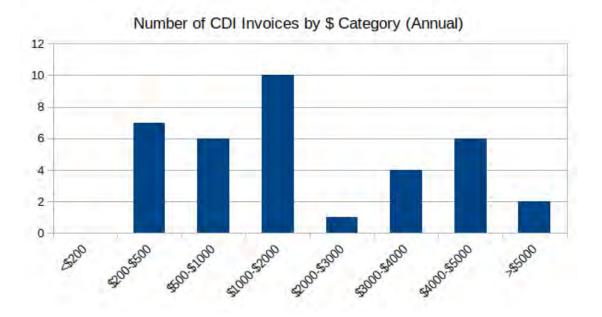

Per the request from the 12/5 meeting, here is the data showing number of invoices by \$ category and total repair costs by month. I added a graph showing number of invoices per month, too. There were 36 invoices, though 3-5 should have been split since they included graffiti and other repairs on the same invoice. Personally, I think it would be a good safeguard to just have CDI request authorization to do a repair every time.

#### # of Invoices by Month

**Ephram Glass** *Roxborough Village Metropolitan District Director* ephramglass@RoxboroughMetroDistrict.org