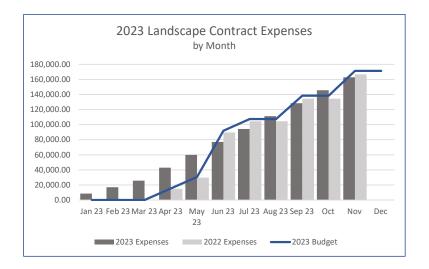

Per the request from the 12/5 meeting, here is the data showing number of invoices by \$ category and total repair costs by month. I added a graph showing number of invoices per month, too. There were 36 invoices, though 3-5 should have been split since they included graffiti and other repairs on the same invoice. Personally, I think it would be a good safeguard to just have CDI request authorization to do a repair every time.

#### # of Invoices by Month

**Ephram Glass** *Roxborough Village Metropolitan District Director* ephramglass@RoxboroughMetroDistrict.org