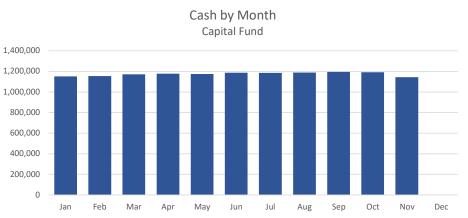

2) Review and accept unaudited financial report for the period ending November 30, 2023 (enclosure)