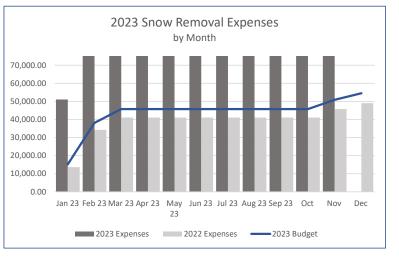

Per the request from the 12/5 meeting, here is the data showing number of invoices by \$ category and total repair costs by month. I added a graph showing number of invoices per month, too. There were 36 invoices, though 3-5 should have been split since they included graffiti and other repairs on the same invoice. Personally, I think it would be a good safeguard to just have CDI request authorization to do a repair every time.

#### # of Invoices by Month

**Ephram Glass** *Roxborough Village Metropolitan District Director* ephramglass@RoxboroughMetroDistrict.org