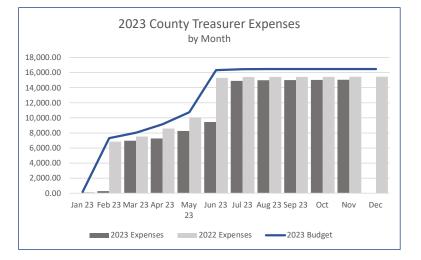

as well. The financial packet was prepared before the legal, district management and portable restroom expenses were received. We have put in place holder values for all three expenses and will updated with actual amounts once the invoices are received. We will continue to monitor expense trends for 2023 as well as in comparison to historical years.





Based on the current reporting, 12% of Accounts Payable are over 45 days past due which reamins consistent with last month. The total value of the past due bills through November are \$195,715. The value of the current bills are \$153,193. We will continue to work with the board to provide transparency on all district bills received.

#### Revenue and Expense Trends by Type

As of November 30, 2023

#### Revenue





#### Expenses





















#### Chatfield Farms Revenue vs. Expenses

Per the Chatfield Farms Reimbursement Agreement, Chatfield Farms revenue cannot exceed expenses. Below is an annual revenue vs. expense tracker which will be updated monthly to track where Chatfield Farms stands in regard to the threshold.



## Roxborough Village Metro District Balance Sheet by Class

| Balance Sheet by Class              |                  |                            |                         | 12/05/2023    |
|-------------------------------------|------------------|----------------------------|-------------------------|---------------|
| As of November 30, 2023             |                  |                            |                         | Accrual Basis |
|                                     | 100-Gener