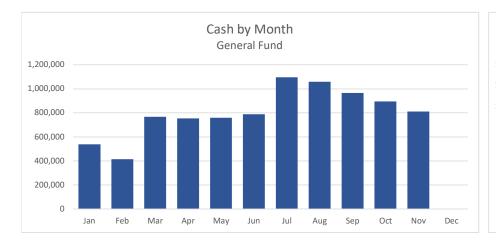

2) Review and accept unaudited financial report for the period ending November 30, 2023 (enclosure)