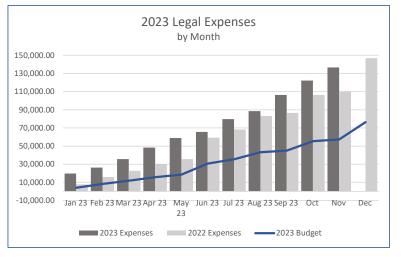

2) Review and accept unaudited financial report for the period ending November 30, 2023 (enclosure)