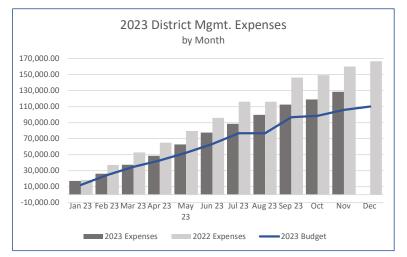

on as well. The financial packet was prepared before the legal, district management and portable restroom expenses were received. We have put in place holder values for all three expenses and will updated with actual amounts once the invoices are received. We will continue to monitor expense trends for 2023 as well as in comparison to historical years.





Based on the current reporting, 12% of Accounts Payable are over 45 days past due which reamins consistent with last month. The total value of the past due bills through November are \$195,715. The value of the current bills are \$153,193. We will continue to work with the board to provide transparency on all district bills received.

#### Revenue and Expense Trends by Type

As of November 30, 2023

#### Revenue





#### Expenses





















#### Chatfield Farms Revenue vs. Expenses

Per the Chatfield Farms Reimbursement Agreement, Chatfield Farms revenue cannot exceed expenses. Below is an annual revenue vs. expense tracker which will be updated monthly to track where Chatfield Farms stands in regard to the threshold.



## Roxborough Village Metro District Balance Sheet by Class

| Balance Sheet by Class              |                  |                            |                         | 12/05/2023    |
|-------------------------------------|------------------|----------------------------|-------------------------|---------------|
| As of November 30, 2023             |                  |                            |                         | Accrual Basis |
|                                     | 100-Gen