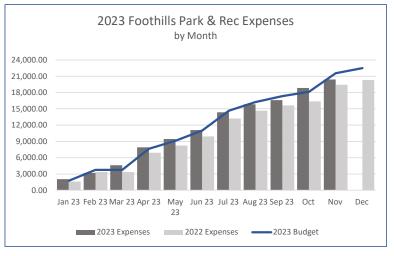

well. The financial packet was prepared before the legal, district management and portable restroom expenses were received. We have put in place holder values for all three expenses and will updated with actual amounts once the invoices are received. We will continue to monitor expense trends for 2023 as well as in comparison to historical years.





Based on the current reporting, 12% of Accounts Payable are over 45 days past due which reamins consistent with last month. The total value of the past due bills through November are \$195,715. The value of the current bills are \$153,193. We will continue to work with the board to provide transparency on all district bills received.

#### Revenue and Expense Trends by Type

As of November 30, 2023

#### Revenue





#### Expenses





















#### Chatfield Farms Revenue vs. Expenses

Per the Chatfield Farms Reimbursement Agreement, Chatfield Farms revenue cannot exceed expenses. Below is an annual revenue vs. expense tracker which will be updated monthly to track where Chatfield Farms stands in regard to the threshold.



## Roxborough Village Metro District Balance Sheet by Class

| Balance Sheet by Class              |                  |                            |                         | 12/05/2023    |
|-------------------------------------|------------------|----------------------------|-------------------------|---------------|
| As of November 30, 2023             |                  |                            |                         | Accrual Basis |
|                                     | 100-General F