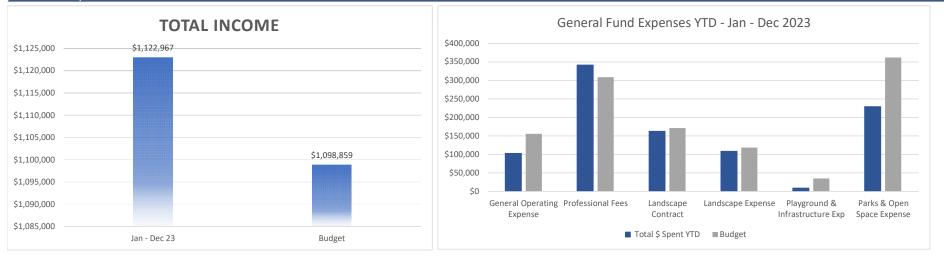

2) Review and accept unaudited financial report for the period ending November 30, 2023 (enclosure)