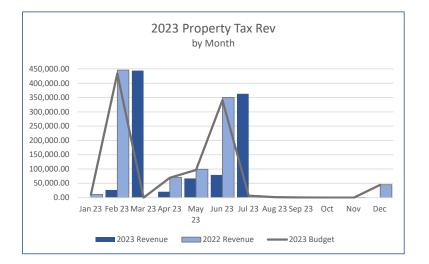

2) Review and accept unaudited financial report for the period ending November 30, 2023 (enclosure)