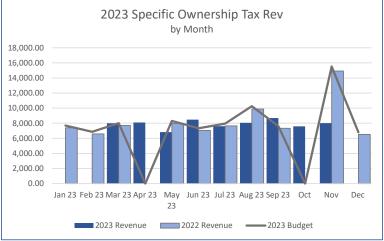

2) Review and accept unaudited financial report for the period ending November 30, 2023 (enclosure)