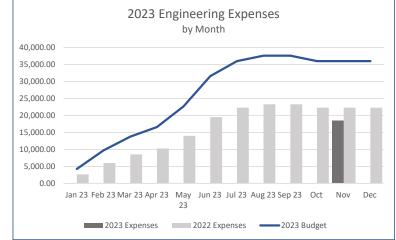

s well. The financial packet was prepared before the legal, district management and portable restroom expenses were received. We have put in place holder values for all three expenses and will updated with actual amounts once the invoices are received. We will continue to monitor expense trends for 2023 as well as in comparison to historical years.





Based on the current reporting, 12% of Accounts Payable are over 45 days past due which reamins consistent with last month. The total value of the past due bills through November are \$195,715. The value of the current bills are \$153,193. We will continue to work with the board to provide transparency on all district bills received.

#### Revenue and Expense Trends by Type

As of November 30, 2023

#### Revenue





#### Expenses





















#### Chatfield Farms Revenue vs. Expenses

Per the Chatfield Farms Reimbursement Agreement, Chatfield Farms revenue cannot exceed expenses. Below is an annual revenue vs. expense tracker which will be updated monthly to track where Chatfield Farms stands in regard to the threshold.



## Roxborough Village Metro District Balance Sheet by Class

| Balance Sheet by Class              |                  |                            |                         | 12/05/2023    |
|-------------------------------------|------------------|----------------------------|-------------------------|---------------|
| As of November 30, 2023             |                  |                            |                         | Accrual Basis |
|                                     | 100-General