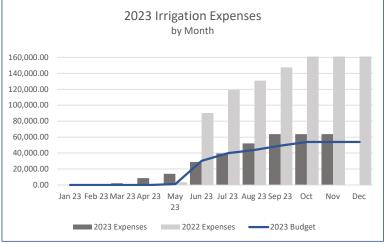

Per the request from the 12/5 meeting, here is the data showing number of invoices by \$ category and total repair costs by month. I added a graph showing number of invoices per month, too. There were 36 invoices, though 3-5 should have been split since they included graffiti and other repairs on the same invoice. Personally, I think it would be a good safeguard to just have CDI request authorization to do a repair every time.

#### # of Invoices by Month

**Ephram Glass** *Roxborough Village Metropolitan District Director* ephramglass@RoxboroughMetroDistrict.org