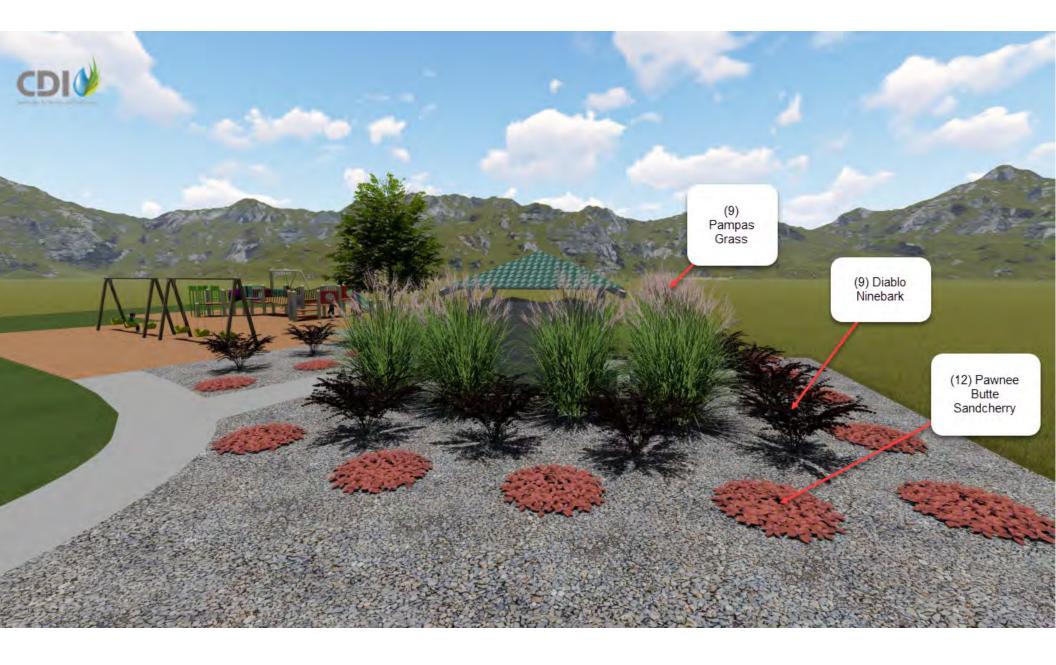

#### 6) Review and consider approval of proposal for Xeriscaping (enclosure).

Roxborough Village Metropolitan District December 20, 2023 Notice and Agenda Page 3

6) Review and consider approval of proposal for pump insulation (enclosure).

# IV. OTHER MATTERS

Dir. Glass discussed the xeriscaping proposal from CDI and recommended against using the soil amendments. The Board agreed with the recommendation and agreed to proceed with the non-functional turf grant using the rest of the proposal's numbers.