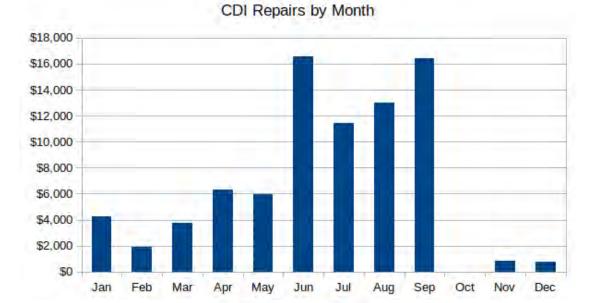

Per the request from the 12/5 meeting, here is the data showing number of invoices by \$ category and total repair costs by month. I added a graph showing number of invoices per month, too. There were 36 invoices, though 3-5 should have been split since they included graffiti and other repairs on the same invoice. Personally, I think it would be a good safeguard to just have CDI request authorization to do a repair every time.