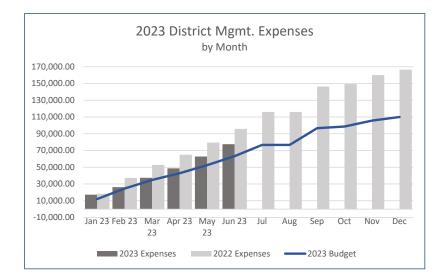

adline to September 30th.



#### Income & Expenses



Financials were prepared before receiving June's legal and Foothills Park and Recreation invoices. Placeholder invoice values were used and will be updated when the actual invoices are received. We will continue to monitor expense trends for 2023 as well as in comparison to historical years.



Based on the current reporting, 15% of Accounts Payable are over 45 days past due which has increased slightly from last months 11%. The total value of the past due bills through June are \$66,200.00. The value of the current bills are \$50,275.00. We will continue to work with the board to provide transparency on all district bills received.

#### **Revenue and Expense Trends by Type**

As of June 30, 2023

#### Revenue





#### Expenses





















#### Chatfield Farms Revenue vs. Expenses

Per the Chatfield Farms Reimbursement Agreement, Chatfield Farms revenue cannot exceed expenses. Below is an annual revenue vs. expense tracker which will be updated monthly to track where Chatfield Farms stands in regard to the threshold.



#### Roxborough Village Metro District **Balance Sheet by Class**

| Roxbolougit village metro District      |                  |                            |                         | 9:37 AI      |
|-----------------------------------------|------------------|----------------------------|-------------------------|--------------|
| Balance Sheet by Class                  |                  |                            |                         | 07/10/202    |
| As of June 30, 2023