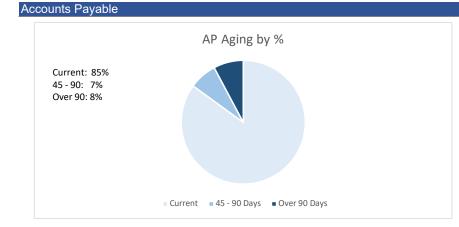

Based on the current reporting, 15% of Accounts Payable are over 45 days past due which has increased slightly from last months 11%. The total value of the past due bills through June are \$66,200.00. The value of the current bills are \$50,275.00. We will continue to work with the board to provide transparency on all district bills received.