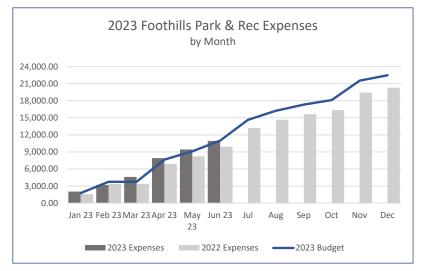

<u>Monthly Invoice from Foothills Park & Recreation re: May 2023 Roxborough</u> <u>Village Resident Use</u>: Mr. Loften discussed the ongoing conversations with Foothills Park and Recreation District regarding removing non-residents from the list to receive the discount. Moving forward this will include sending a monthly email of non-residents to Foothills and requesting confirmation that they have been removed.