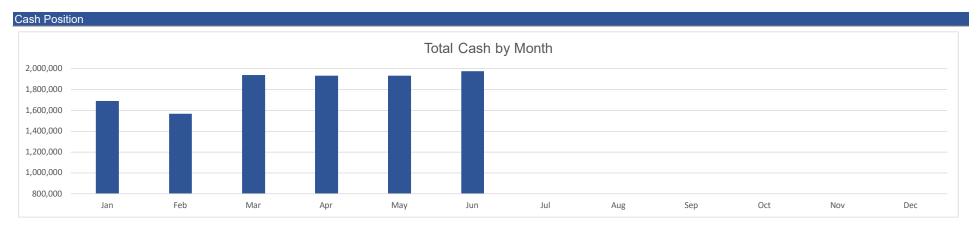

#### Summary

The district received a Property Tax and Specific Ownership Tax payment totaling \$88,000.00 in June. There were no large or out of budget invoices in June. The Board has received the initial draft of the 10-Year Model for budgeting and requested a few modifications. Gemsbok will work on these modifications and send an updated model as soon as the modifications have been made.

#### **Key Performance Metrics**

Cash balances are continuing to restore as we approach mid-year. We have engaged with an auditor who has agreed to handle the districts 2022 audit with the boards approval. Due to the holiday and working through verbiage on the audit engagement letter, we anticipate the audit will not be completed by July 31st. Gemsbok is in the process of filing an audit extension to push the deadline to September 30th.

Based on the current reporting, 15% of Accounts Payable are over 45 days past due which has increased slightly from last months 11%. The total value of the past due bills through June are \$66,200.00. The value of the current bills are \$50,275.00. We will continue to work with the board to provide transparency on all district bills received.