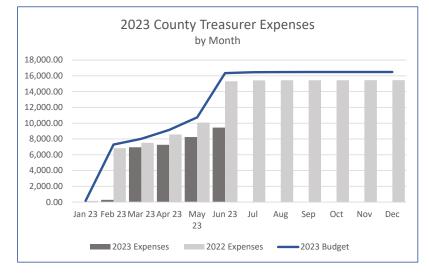

line to September 30th.



#### Income & Expenses



Financials were prepared before receiving June's legal and Foothills Park and Recreation invoices. Placeholder invoice values were used and will be updated when the actual invoices are received. We will continue to monitor expense trends for 2023 as well as in comparison to historical years.



Based on the current reporting, 15% of Accounts Payable are over 45 days past due which has increased slightly from last months 11%. The total value of the past due bills through June are \$66,200.00. The value of the current bills are \$50,275.00. We will continue to work with the board to provide transparency on all district bills received.

#### **Revenue and Expense Trends by Type**

As of June 30, 2023

#### Revenue





#### Expenses





















#### Chatfield Farms Revenue vs. Expenses

Per the Chatfield Farms Reimbursement Agreement, Chatfield Farms revenue cannot exceed expenses. Below is an annual revenue vs. expense tracker which will be updated monthly to track where Chatfield Farms stands in regard to the threshold.



#### Roxborough Village Metro District **Balance Sheet by Class**

| Roxbolougit village metro District      |                  |                            |                         | 9:37 AI      |
|-----------------------------------------|------------------|----------------------------|-------------------------|--------------|
| Balance Sheet by Class                  |                  |                            |                         | 07/10/202    |
| As of June 30, 2023