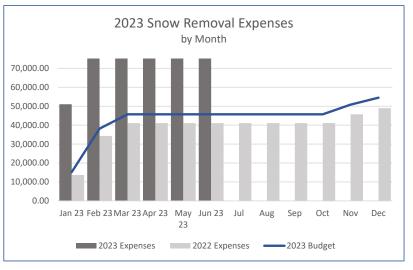

#### Chatfield Farms Revenue vs. Expenses

Per the Chatfield Farms Reimbursement Agreement, Chatfield Farms revenue cannot exceed expenses. Below is an annual revenue vs. expense tracker which will be updated monthly to track where Chatfield Farms stands in regard to the threshold.