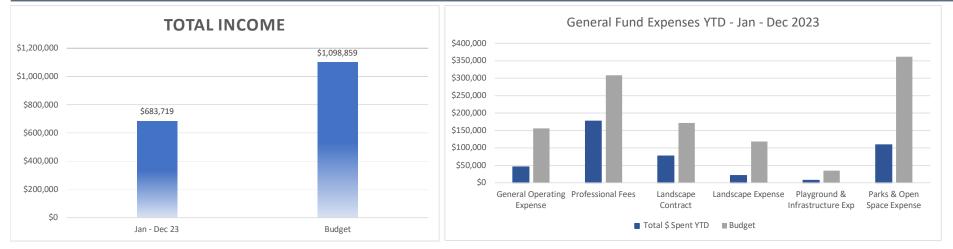

#### Roxborough Village Metro District Profit & Loss Budget vs. Actual

|                                                                                                                                                                                                     | Jan - Jun 23                 | Budget                                    | Budget Variance                                    | % of Budge                     | et   |
|-----------------------------------------------------------------------------------------------------------------------------------------------------------------------------------------------------|------------------------------|-------------------------------------------|----------------------------------------------------|--------------------------------|------|
| Ordinary Income/Expense                                                                                                                                                                             |                              |                                           |                                                    |                                |      |
| Income<br>41000 · Property Tax Income<br>41010 · Specific Ownership Tax<br>41020 · Property Tax                                                                                                     | 31,352<br>637,640            | 86,294<br>1,003,565                       | (54,942)<br>(365,925)                              | 36%<br>64%                     |      |
| 41040 · Prior Year Tax<br>41045 · Property Tax Interest                                                                                                                                             | <mark>(9)</mark><br>87       |                                           |                                                    |                                |      |
| 41000 · Property Tax Income - Other                                                                                                                                                                 | 0                            | 0                                         | 0                                                  | 0%                             |      |
| Total 41000 · Property Tax Income                                                                                                                                                                   | 669,070                      | 1,089,859                                 | (420,789)                                          |                                | 61%  |
| 43000 · Park and Field Income<br>43010 · Sports Field Fees                                                                                                                                          | 2,200                        | 2,000                                     | 200                                                | 110%                           |      |
| Total 43000 · Park and Field Income                                                                                                                                                                 | 2,200                        | 2,000                                     | 200                                                |                                | 110% |
| 46000 · Interest Income<br>46010 · General Bank Account Interest<br>46000 · Interest Income - Other                                                                                                 | 44,462<br>0                  | 20,000                                    | (20,000)                                           | 0%                             |      |
| Total 46000 · Interest Income                                                                                                                                                                       | 44,462                       | 20,000                                    | 24,462                                             |                                | 222% |
| 48000 · CTF/Lottery Income<br>49000 · Miscellaneous Income                                                                                                                                          | 26,088                       | 44,000                                    | (17,912)                                           |                                | 59%  |
| 49020 · Refunds<br>49000 · Miscellaneous Income - Other                                                                                                                                             | 0<br>0                       | 3,000<br>2,000                            | (3,000)<br>(2,000)                                 | 0%<br>0%                       |      |
| Total 49000 · Miscellaneous Income                                                                                                                                                                  | 0                            | 5,000                                     | (5,000)                                            |                                | 0%   |
| Total Income                                                                                                                                                                                        | 741,820                      | 1,160,859                                 | (419,039)                                          |                                | 64%  |
| Gross Profit                                                                                                                                                                                        | 741,820                      | 1,160,859                                 | (419,039)                                          |                                | 64%  |
| Expense<br>50000 · Treasurer Fees<br>51000 · General Overhead                                                                                                                                       | 9,446                        | 16,483                                    | (7,037)                                            |                                | 57%  |
| 51005 · Dues & Subscriptions<br>51010 · Communication / Website Expense<br>51015 · Postage & Shipping<br>51030 · Security Expense<br>51050 · Utilities Expense<br>51060 · District Functions/Events | 0<br>395<br>0<br>6,630<br>47 | 1,526<br>2,180<br>0<br>239<br>23,112<br>0 | (1,526)<br>(1,785)<br>0<br>(239)<br>(16,482)<br>47 | 0%<br>18%<br>0%<br>29%<br>100% |      |
| Total 51000 · General Overhead                                                                                                                                                                      | 7,073                        | 27,057                                    | (19,984)                                           |                                | 26%  |
| 52000 · Computer & Software Expenses<br>52040 · Software & Online Subscriptions<br>52000 · Computer & Software Expenses - Other                                                                     | 2,580                        | 425<br>0                                  | 2,155<br>0                                         | 607%<br>0%                     |      |
| Total 52000 · Computer & Software Expenses                                                                                                                                                          | 2,580                        | 425                                       | 2,155                                              |                                | 607% |
| 52500 · Insurance Expense<br>52550 · General Insurance<br>52500 · Insurance Expense - Other                                                                                                         | 20,222<br>0                  | 34,880<br>0                               | (14,658)<br>0                                      | 58%<br>0%                      |      |
| Total 52500 · Insurance Expense                                                                                                                                                                     | 20,222                       | 34,880                                    | (14,658)                                           |                                | 58%  |
| 52600 · Election Expense<br>53000 · Board of Director's Expense                                                                                                                                     | 0                            | 45,000                                    | (45,000)                                           |                                | 0%   |
| 53010 · Directors' Stipend                                                                                                                                                                          | 4,500                        | 8,720                                     | (4,220)                                            | 52%                            |      |
| Total 53000 · Board of Director's Expense                                                                                                                                                           | 4,500                        | 8,720                                     | (4,220)                                            |                                | 52%  |
| 53500 · Community Relations Exp.<br>53520 · Newsletter Expense                                                                                                                                      | 0                            | 4,360                                     | (4,360)                                            | 0%                             |      |
| Total 53500 · Community Relations Exp.                                                                                                                                                              | 0                            | 4,360                                     | (4,360)                                            |                                | 0%   |
| 54000 · Payroll Expenses<br>54060 · Employer Payroll Taxes<br>54000 · Payroll Expenses - Other                                                                                                      | 344<br>39                    | 1,274                                     | (930)                                              | 27%                            |      |
| Total 54000 · Payroll Expenses                                                                                                                                                                      | 383                          | 1,274                                     | (891)                                              |                                | 30%  |