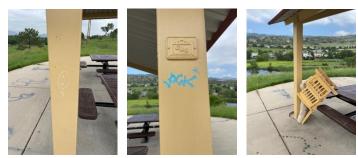

*Policy for Permit to Use District's Sign Banner Posts*: The Board deferred discussion.

<u>Revised Draft on Vandalism/Graffiti</u>: The Board deferred discussion.

Bailey's Tree Replacements: The Board discussed the Bailey's tree replacements.

#### Additional Site Updates-

Turf Fert/Turf Weed Control- 07/05 Softball Field Striping- 06/19, 07/10 Native Beauty Bands- 06/14, 06/29, 07/06, 07/08 Graffiti Removal- 06/09/23