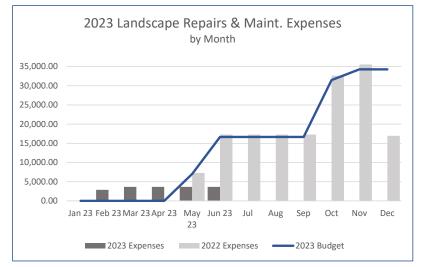

September 30th.



#### Income & Expenses



Financials were prepared before receiving June's legal and Foothills Park and Recreation invoices. Placeholder invoice values were used and will be updated when the actual invoices are received. We will continue to monitor expense trends for 2023 as well as in comparison to historical years.



Based on the current reporting, 15% of Accounts Payable are over 45 days past due which has increased slightly from last months 11%. The total value of the past due bills through June are \$66,200.00. The value of the current bills are \$50,275.00. We will continue to work with the board to provide transparency on all district bills received.

#### **Revenue and Expense Trends by Type**

As of June 30, 2023

#### Revenue





#### Expenses





















#### Chatfield Farms Revenue vs. Expenses

Per the Chatfield Farms Reimbursement Agreement, Chatfield Farms revenue cannot exceed expenses. Below is an annual revenue vs. expense tracker which will be updated monthly to track where Chatfield Farms stands in regard to the threshold.



#### Roxborough Village Metro District **Balance Sheet by Class**

| Roxbolougit village metro District      |                  |                            |                         | 9:37 AI      |
|-----------------------------------------|------------------|----------------------------|-------------------------|--------------|
| Balance Sheet by Class                  |                  |                            |                         | 07/10/202    |
| As of June 30, 2023