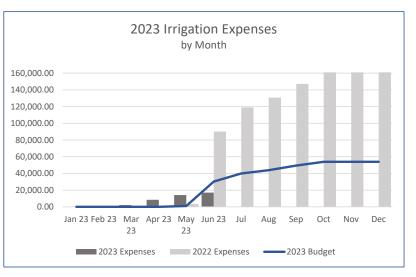

#### Irrigation-

- a. Onsite Checks:
- b. 06/14
- c. 06/16
- d. 06/20
- e. 06/23
- f. 06/26
- g. 06/28
- h. 06/30
- i. 07/03
- j. 07/06
- k. 07/11
- 1. Additional visits
  - a. 06/14- Mainline Broken, one mainline broken is 2.5" East village cir. By intermediate school, one more is 6" North Rampart range Rd. By park.
  - b. 06/20- Repair broken mainline on village circle east by school.
  - c. 06/28- Mainline Repair, Rampart Range.
  - d. 06/29- New break 3-5 away from initial repair.
  - e. 06/30- Thrust Blocks, Concrete.
  - f. 07/06- Crystal Lake/Dove Tail, VCE/Dovetail