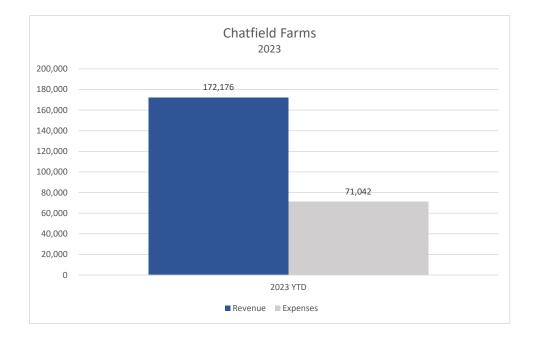

#### Chatfield Farms Revenue vs. Expenses

Per the Chatfield Farms Reimbursement Agreement, Chatfield Farms revenue cannot exceed expenses. Below is an annual revenue vs. expense tracker which will be updated monthly to track where Chatfield Farms stands in regard to the threshold.