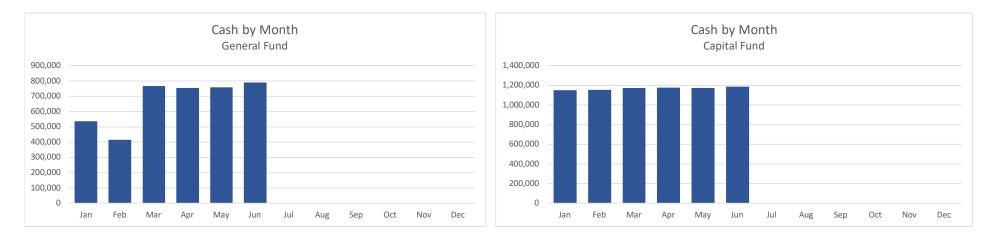

#### Roxborough Village Metro District **Balance Sheet by Class**

| Roxbolougit village metro District      |                  |                            |                         | 9:37 AI      |
|-----------------------------------------|------------------|----------------------------|-------------------------|--------------|
| Balance Sheet by Class                  |                  |                            |                         | 07/10/202    |
| As of June 30, 2023                     |                  |                            |                         | Accrual Basi |
|                                         | 100-General Fund | 200 - Capital Project Fund | 300 - Debt Service Fund | TOTAL        |
| ASSETS                                  |                  |                            |                         |              |
| Current Assets                          |                  |                            |                         |              |
| Checking/Savings                        |                  |                            |                         |              |
| 10100 · General Operating Acct          | 371,605.66       | -338,869.90                | 0.00                    | 32,735.7     |
| 10500 · ColoTrust Funds                 | 417,878.61       | 1,525,930.89               | 220.35                  | 1,944,029.8  |
| Total Checking/Savings                  | 789,484.27       | 1,187,060.99               | 220.35                  | 1,976,765.6  |
| Other Current Assets                    | ,                |                            |                         |              |
| 13000 · Due from Capital Projects Fund  | 230.59           | 0.00                       | 0.00                    | 230.5        |
| 14010 · Prepaid Expense                 | 19,482.00        | 0.00                       | 0.00                    | 19,482.0     |
| 14020 · Taxes Receivable                | 1,029,247.00     | 0.00                       | 0.00                    | 1,029,247.0  |
| 15000 · Bond Fund 1993 A&B              | 0.00             | 0.00                       | 10.24                   | 10.2         |
| Total Other Current Assets              | 1,048,959.59     | 0.00                       | 10.24                   | 1,048,969.8  |
| Total Current Assets                    | 1,838,443.86     | 1,187,060.99               | 230.59                  | 3,025,735.4  |
| TOTAL ASSETS                            | 1,838,443.86     | 1,187,060.99               | 230.59                  | 3,025,735.4  |
| LIABILITIES & EQUITY                    | 1,000,440.00     | 1,101,000.00               | 200.00                  | 0,020,700.   |
| Liabilities                             |                  |                            |                         |              |
| Current Liabilities                     |                  |                            |                         |              |
| Accounts Payable                        |                  |                            |                         |              |
| 20000 · Accounts Payable                | 43,338.22        | 22,873.11                  | 0.00                    | 66,211.3     |
| -                                       | 43,338.22        | ,                          | 0.00                    |              |
| Total Accounts Payable                  | 43,338.22        | 22,873.11                  | 0.00                    | 66,211.3     |
| Other Current Liabilities               | 40 500 00        | 0.00                       | 0.00                    | 40 500 (     |
| 20011 · Accrued Expenses                | 13,500.00        | 0.00                       | 0.00                    | 13,500.0     |
| 22000 · Payroll Liabilities             | 4.00             | 0.00                       | 0.00                    |              |
| 20210 · Federal Tax                     | 1.80             | 0.00                       | 0.00                    | 1.8          |
| 20240 · State Tax                       | 6.00             | 0.00                       | 0.00                    | 6.0          |
| Total 22000 · Payroll Liabilities       | 7.80             | 0.00                       | 0.00                    | 7.8          |
| 23010 · Defered Revenue-Taxes           | 1,029,247.00     | 0.00                       | 0.00                    | 1,029,247.0  |
| 24100 · Due to Capital Improvement Fund | 0.00             | 0.00                       | 230.59                  | 230.5        |
| Total Other Current Liabilities         | 1,042,754.80     | 0.00                       | 230.59                  | 1,042,985.3  |
| Total Current Liabilities               | 1,086,093.02     | 22,873.11                  | 230.59                  | 1,109,196.7  |
| Total Liabilities                       | 1,086,093.02     | 22,873.11                  | 230.59                  | 1,109,196.7  |
| Equity                                  |                  |                            |                         |              |
| 32001 · Retained Earnings               | -17,396.07       | -267,397.07                | 0.00                    | -284,793.1   |
| 34000 · Restricted Net Assets           |                  |                            |                         |              |
| 34010 · Nonspendable                    | 502.00           | 0.00                       | 0.00                    | 502.0        |
| 34020 · Restricted                      | 0.00             | 1,396,352.55               | 0.00                    | 1,396,352.5  |
| 34040 · Assigned                        | 124,413.00       | 0.00                       | 0.00                    | 124,413.0    |
| 34050 · Emergency Reserve 3%            | 34,200.00        | 0.00                       | 0.00                    | 34,200.0     |
| Total 34000 · Restricted Net Assets     | 159,115.00       | 1,396,352.55               | 0.00                    | 1,555,467.5  |
| 39000 · Unrestricted Net Assets         | 364,098.07       | 0.00                       | 0.00                    | 364,098.0    |
| Net Income                              | 246,533.84       | 35,232.40                  | 0.00                    | 281,766.2    |
| Total Equity                            | 752,350.84       | 1,164,187.88               | 0.00                    | 1,916,538.7  |
| TOTAL LIABILITIES & EQUITY              | 1,838,443.86     | 1,187,060.99               | 230.59                  | 3,025,735.4  |
|                                         | ,,               | , : ,                      | ,                       | .,,          |