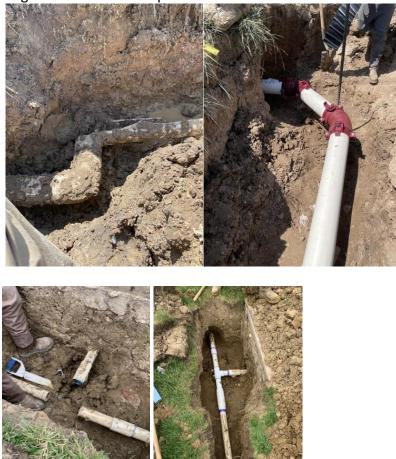

#### Irrigation-

- a. Onsite Checks:
- b. 06/14
- c. 06/16
- d. 06/20
- e. 06/23
- f. 06/26
- g. 06/28
- h. 06/30
- i. 07/03
- j. 07/06
- k. 07/11
- 1. Additional visits
  - a. 06/14- Mainline Broken, one mainline broken is 2.5" East village cir. By intermediate school, one more is 6" North Rampart range Rd. By park.
  - b. 06/20- Repair broken mainline on village circle east by school.
  - c. 06/28- Mainline Repair, Rampart Range.
  - d. 06/29- New break 3-5 away from initial repair.
  - e. 06/30- Thrust Blocks, Concrete.
  - f. 07/06- Crystal Lake/Dove Tail, VCE/Dovetail

#### Project Updates-

07/11, 07/12 Filling Rampart Irrigation Hole