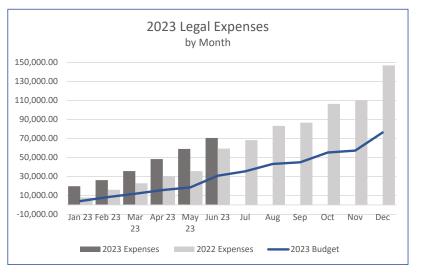

#### Chatfield Farms Revenue vs. Expenses

Per the Chatfield Farms Reimbursement Agreement, Chatfield Farms revenue cannot exceed expenses. Below is an annual revenue vs. expense tracker which will be updated monthly to track where Chatfield Farms stands in regard to the threshold.