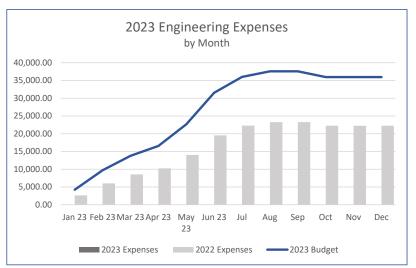

ne to September 30th.



#### Income & Expenses



Financials were prepared before receiving June's legal and Foothills Park and Recreation invoices. Placeholder invoice values were used and will be updated when the actual invoices are received. We will continue to monitor expense trends for 2023 as well as in comparison to historical years.



Based on the current reporting, 15% of Accounts Payable are over 45 days past due which has increased slightly from last months 11%. The total value of the past due bills through June are \$66,200.00. The value of the current bills are \$50,275.00. We will continue to work with the board to provide transparency on all district bills received.

#### **Revenue and Expense Trends by Type**

As of June 30, 2023

#### Revenue





#### Expenses





















#### Chatfield Farms Revenue vs. Expenses

Per the Chatfield Farms Reimbursement Agreement, Chatfield Farms revenue cannot exceed expenses. Below is an annual revenue vs. expense tracker which will be updated monthly to track where Chatfield Farms stands in regard to the threshold.



#### Roxborough Village Metro District **Balance Sheet by Class**

| Roxbolougit village metro District      |                  |                            |                         | 9:37 AI      |
|-----------------------------------------|------------------|----------------------------|-------------------------|--------------|
| Balance Sheet by Class                  |                  |                            |                         | 07/10/202    |
| As of June 30, 2023