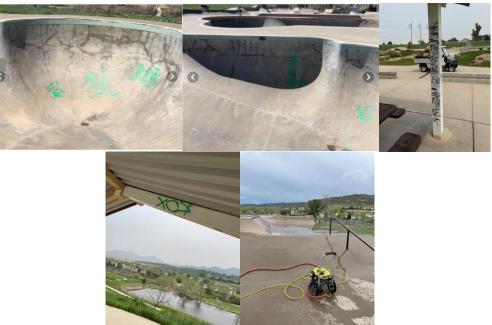

#### Site Policing-

- 1. Trash, Dog Stations, etc.
  - a. 06/12
  - b. 06/15
  - c. 06/19
  - d. 06/23
  - e. 06/26
  - f. 06/29

- g. 07/03
- h. 07/06
- i. 07/10
- 2. Tennis & Basketball Court Maintenance, Volleyball Courts Maintenance, Skate Park Maintenance, Softball Field Grooming, Trash Pick Up -Includes - Pond Edges.
  - a. 06/12
  - b. 06/19
  - c. 06/26
  - d. 07/03
  - e. 07/10

#### Additional Site Updates-

Turf Fert/Turf Weed Control- 07/05 Softball Field Striping- 06/19, 07/10 Native Beauty Bands- 06/14, 06/29, 07/06, 07/08 Graffiti Removal- 06/09/23