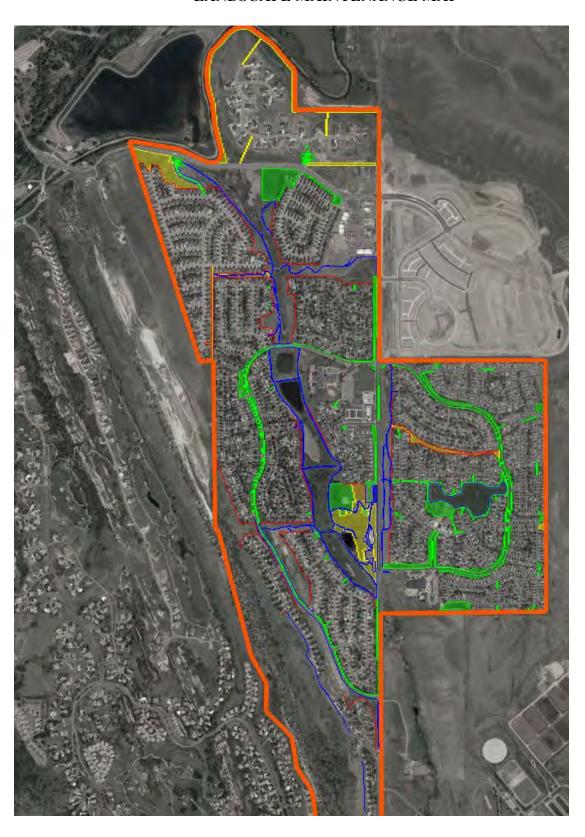

|
| Irrigation System Repair (after contracted 80 hours per | Upon Approval         |
| month)                                                  |                       |
| Insect and Disease Control                              | Upon Approval         |
| Tree Wrap/Unwrap                                        | Upon Approval         |
| Winter Watering Each                                    | Upon Approval         |
| Tree Pruning                                            | Upon Approval         |
| Large Debris Removal                                    | Upon Approval         |
| Holiday Lights /Decorations Set-up and Removal          | Upon Approval         |
| Trash Pick-up - Additional                              | Upon Approval         |

## EXHIBIT C LANDSCAPE MAINTENANCE MAP



### ATTACHMENT 2 COMPENSATION



# 303-471-1522 naturesworkforce.com

| To:               | SDMS                                   | Contact: Peggy Ripko |  |
|-------------------|----------------------------------------|----------------------|--|
| Address:          | 141 Union Bouleyard, Suite 150         | Phone: 303-987-0835  |  |
|                   | Lakewood, CO 80228                     | Fax: 303-987-2032    |  |
| Project Name:     | Roxborough Village - Jan '24 - Dec '24 | Bid Number:          |  |
| Project Location: | Littleton, CO                          | Bid Date: 12/6/2023  |  |
| Addendum #:       | N/A                                    |                      |  |

2024 Landscape maintenance

| Item Description