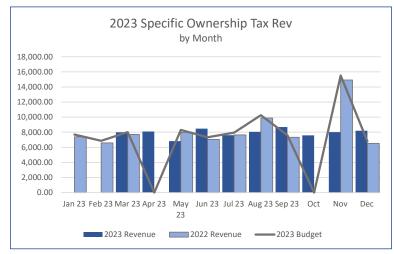

#### Income & Expenses





The financial packet was prepared before the legal expenses were received. We have put in place holder values for this expense and will update with actual amounts once the invoice is received. Now that the year is over we can examine expense trends for 2023 as a whole as well as in comparison to historical years.

#### Accounts Payable



Based on the current reporting, 19% of Accounts Payable are over 45 days past due which is slightly higher than last month. The total value of the past due bills through December are \$118,943.97. The value of the current bills are \$129,905.02. We will continue to work with the board to provide transparency on all district bills received.

#### **Revenue and Expense Trends by Type**

As of December 31st, 2023

#### Revenue





#### Expenses





















#### Chatfield Farms Revenue vs. Expenses

Per the Chatfield Farms Reimbursement Agreement, Chatfield Farms revenue cannot exceed expenses. Below is an annual revenue vs. expense tracker which will be updated monthly to track where Chatfield Farms stands in regard to the threshold.



4:36 PM 01/10/2024 Accrual Basis

|                                     | 100-General Fund | 200 - Capital Project Fund | 300 - Debt Service Fund | TOTAL        |
|-------------------------------------|------------------|----------------------------|-------------------------|--------------|
| ASSETS                              |                  |                            |                         |              |
| Current Assets                      |