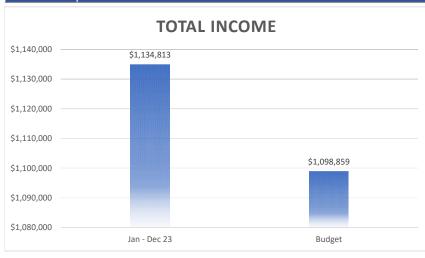

|            |                |                  |          | 0.00      | 200.00 |

# Roxborough Village Metro District Executive Summary

As of December 31st, 2023

#### Summary

The district received a Property Tax and Specific Ownership Tax payment totaling \$6019.01 in December. The district also received the fourth quarter Conservation Trust Fund distribution in the amount of \$14,493.74. Gemsbok continues to work with Ephram on allocation verification/re-allocation of historical Chatfield Farms expenses.

### **Key Performance Metrics**



A decrease of cash reserves toward the end of the year was expected. We can expect to see this decrease into Q1 of 2024, and increasing once the first large Property Tax distributions start to be received.





#### Income & Expenses





The financial packet was prepared before the legal expenses were received. We have put in place holder values for this expense and will update with actual amounts once the invoice is received. Now that the year is over we can examine expense trends for 2023 as a whole as well as in comparison to historical years.

#### Accounts Payable



Based on the current reporting, 19% of Accounts Payable are over 45 days past due which is slightly higher than last month. The total value of the past due bills through December are \$118,943.97. The value of the current bills are \$129,905.02. We will continue to work with the board to provide transparency on all district bills received.

#### **Revenue and Expense Trends by Type**

As of December 31st, 2023

#### Revenue





#### Expenses