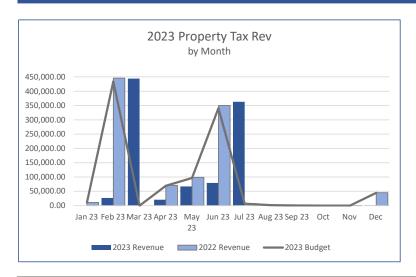

#### Income & Expenses





The financial packet was prepared before the legal expenses were received. We have put in place holder values for this expense and will update with actual amounts once the invoice is received. Now that the year is over we can examine expense trends for 2023 as a whole as well as in comparison to historical years.

#### Accounts Payable



Based on the current reporting, 19% of Accounts Payable are over 45 days past due which is slightly higher than last month. The total value of the past due bills through December are \$118,943.97. The value of the current bills are \$129,905.02. We will continue to work with the board to provide transparency on all district bills received.

#### **Revenue and Expense Trends by Type**

As of December 31st, 2023

#### Revenue





#### Expenses





















#### Chatfield Farms Revenue vs. Expenses

Per the Chatfield Farms Reimbursement Agreement, Chatfield Farms revenue cannot exceed expenses. Below is an annual revenue vs. expense tracker which will be updated monthly to track where Chatfield Farms stands in regard to the threshold.



4:36 PM 01/10/2024 Accrual Basis

|                                     | 100-General Fund | 200 - Capital Project Fund | 300 - Debt Service Fund | TOTAL        |
|-------------------------------------|------------------|----------------------------|-------------------------|--------------|
| ASSETS                              |                  |                            |                         |              |
| Current Assets                      |