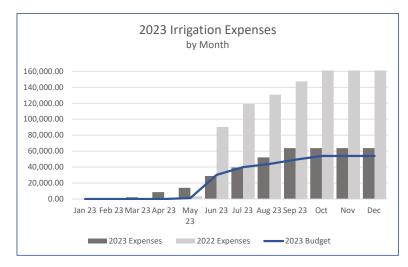

financial packet was prepared before the legal expenses were received. We have put in place holder values for this expense and will update with actual amounts once the invoice is received. Now that the year is over we can examine expense trends for 2023 as a whole as well as in comparison to historical years.

#### Accounts Payable



Based on the current reporting, 19% of Accounts Payable are over 45 days past due which is slightly higher than last month. The total value of the past due bills through December are \$118,943.97. The value of the current bills are \$129,905.02. We will continue to work with the board to provide transparency on all district bills received.

#### **Revenue and Expense Trends by Type**

As of December 31st, 2023

#### Revenue





#### Expenses





















#### Chatfield Farms Revenue vs. Expenses

Per the Chatfield Farms Reimbursement Agreement, Chatfield Farms revenue cannot exceed expenses. Below is an annual revenue vs. expense tracker which will be updated monthly to track where Chatfield Farms stands in regard to the threshold.



4:36 PM 01/10/2024 Accrual Basis

|                                     | 100-General Fund | 200 - Capital Project Fund | 300 - Debt Service Fund | TOTAL        |
|-------------------------------------|------------------|----------------------------|-------------------------|--------------|
| ASSETS                              |                  |                            |                         |              |
| Current Assets                      |                  |                            |