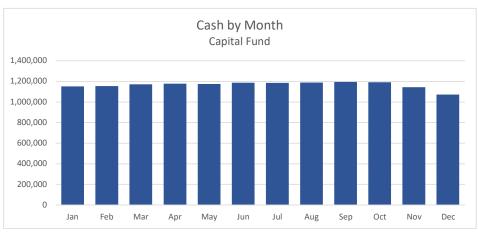

|        |
| TOTAL                  |            |                |                  |          | 0.00      | 200.00 |

# Roxborough Village Metro District Executive Summary

As of December 31st, 2023

#### Summary

The district received a Property Tax and Specific Ownership Tax payment totaling \$6019.01 in December. The district also received the fourth quarter Conservation Trust Fund distribution in the amount of \$14,493.74. Gemsbok continues to work with Ephram on allocation verification/re-allocation of historical Chatfield Farms expenses.

### **Key Performance Metrics**



A decrease of cash reserves toward the end of the year was expected. We can expect to see this decrease into Q1 of 2024, and increasing once the first large Property Tax distributions start to be received.





#### Income & Expenses





The financial packet was prepared before the legal expenses were received. We have put in place holder values for this expense and will update with actual amounts once the invoice is received. Now that the year is over we can examine expense trends for 2023 as a whole as well as in comparison to historical years.

#### Accounts Payable



Based on the current reporting, 19% of Accounts Payable are over 45 days past due which is slightly higher than last month. The total value of the past due bills through December are \$118,943.97. The value of the current bills are \$129,905.02. We will continue to work with the board to provide transparency on all district bills received.

#### **Revenue and Expense Trends by Type**

As of December 31st, 2023

#### Revenue