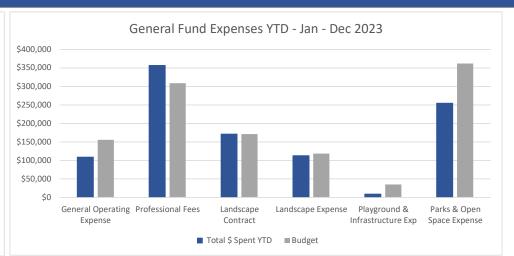

|            |                |                  |          | 0.00      | 200.00 |

# Roxborough Village Metro District Executive Summary

As of December 31st, 2023

#### Summary

The district received a Property Tax and Specific Ownership Tax payment totaling \$6019.01 in December. The district also received the fourth quarter Conservation Trust Fund distribution in the amount of \$14,493.74. Gemsbok continues to work with Ephram on allocation verification/re-allocation of historical Chatfield Farms expenses.

### **Key Performance Metrics**



A decrease of cash reserves toward the end of the year was expected. We can expect to see this decrease into Q1 of 2024, and increasing once the first large Property Tax distributions start to be received.





#### Income & Expenses





The financial packet was prepared before the legal expenses were received. We have put in place holder values for this expense and will update with actual amounts once the invoice is received. Now that the year is over we can examine expense trends for 2023 as a whole as well as in comparison to historical years.

#### Accounts Payable



Based on the current reporting, 19% of Accounts Payable are over 45 days past due which is slightly higher than last month. The total value of the past due bills through December are \$118,943.97. The value of the current bills are \$129,905.02. We will continue to work with the board to provide transparency on all district bills received.

#### **Revenue and Expense Trends by Type**

As of December 31st, 2023

#### Revenue





#### Expenses