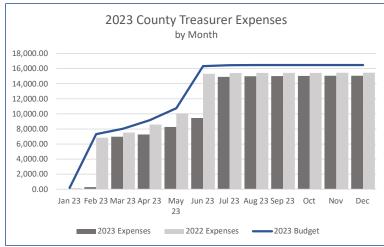

The financial packet was prepared before the legal expenses were received. We have put in place holder values for this expense and will update with actual amounts once the invoice is received. Now that the year is over we can examine expense trends for 2023 as a whole as well as in comparison to historical years.

#### Accounts Payable



Based on the current reporting, 19% of Accounts Payable are over 45 days past due which is slightly higher than last month. The total value of the past due bills through December are \$118,943.97. The value of the current bills are \$129,905.02. We will continue to work with the board to provide transparency on all district bills received.

#### **Revenue and Expense Trends by Type**

As of December 31st, 2023

#### Revenue





#### Expenses





















#### Chatfield Farms Revenue vs. Expenses

Per the Chatfield Farms Reimbursement Agreement, Chatfield Farms revenue cannot exceed expenses. Below is an annual revenue vs. expense tracker which will be updated monthly to track where Chatfield Farms stands in regard to the threshold.



4:36 PM 01/10/2024 Accrual Basis

|                                     | 100-General Fund | 200 - Capital Project Fund | 300 - Debt Service Fund | TOTAL        |
|-------------------------------------|------------------|----------------------------|-------------------------|--------------|
| ASSETS                              |                  |                            |                         |              |
| Current Assets                      |                  |