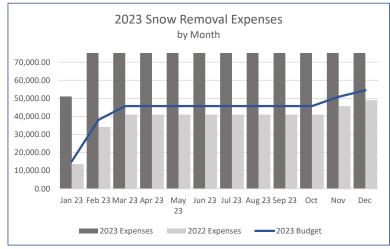

ancial packet was prepared before the legal expenses were received. We have put in place holder values for this expense and will update with actual amounts once the invoice is received. Now that the year is over we can examine expense trends for 2023 as a whole as well as in comparison to historical years.

#### Accounts Payable



Based on the current reporting, 19% of Accounts Payable are over 45 days past due which is slightly higher than last month. The total value of the past due bills through December are \$118,943.97. The value of the current bills are \$129,905.02. We will continue to work with the board to provide transparency on all district bills received.

#### **Revenue and Expense Trends by Type**

As of December 31st, 2023

#### Revenue





#### Expenses





















#### Chatfield Farms Revenue vs. Expenses

Per the Chatfield Farms Reimbursement Agreement, Chatfield Farms revenue cannot exceed expenses. Below is an annual revenue vs. expense tracker which will be updated monthly to track where Chatfield Farms stands in regard to the threshold.



4:36 PM 01/10/2024 Accrual Basis

|                                     | 100-General Fund | 200 - Capital Project Fund | 300 - Debt Service Fund | TOTAL        |
|-------------------------------------|------------------|----------------------------|-------------------------|--------------|
| ASSETS                              |                  |                            |                         |              |
| Current Assets                      |                  |                            |