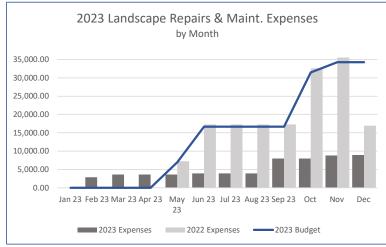

inancial packet was prepared before the legal expenses were received. We have put in place holder values for this expense and will update with actual amounts once the invoice is received. Now that the year is over we can examine expense trends for 2023 as a whole as well as in comparison to historical years.

#### Accounts Payable



Based on the current reporting, 19% of Accounts Payable are over 45 days past due which is slightly higher than last month. The total value of the past due bills through December are \$118,943.97. The value of the current bills are \$129,905.02. We will continue to work with the board to provide transparency on all district bills received.

#### **Revenue and Expense Trends by Type**

As of December 31st, 2023

#### Revenue





#### Expenses





















#### Chatfield Farms Revenue vs. Expenses

Per the Chatfield Farms Reimbursement Agreement, Chatfield Farms revenue cannot exceed expenses. Below is an annual revenue vs. expense tracker which will be updated monthly to track where Chatfield Farms stands in regard to the threshold.



4:36 PM 01/10/2024 Accrual Basis

|                                     | 100-General Fund | 200 - Capital Project Fund | 300 - Debt Service Fund | TOTAL        |
|-------------------------------------|------------------|----------------------------|-------------------------|--------------|
| ASSETS                              |                  |                            |                         |              |
| Current Assets                      |                  |                            |