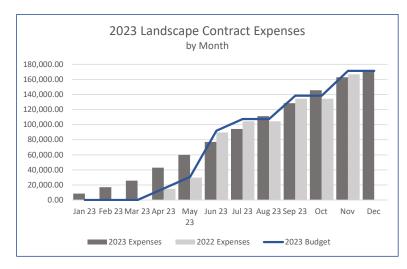

#### V. FINANCIAL MATTERS- (3 minutes)\*

1) Review and ratify approval of the payment of claims for the periods ending as follows (enclosure):

| Fund         | Period Ending<br>December 31, 2023 |  |
|--------------|------------------------------------|--|
| Total Claims | 148,165.22                         |  |