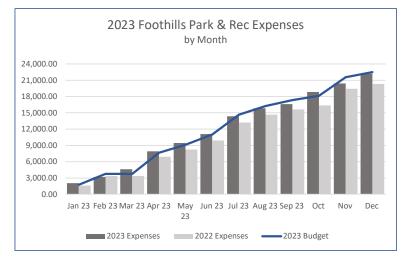

The financial packet was prepared before the legal expenses were received. We have put in place holder values for this expense and will update with actual amounts once the invoice is received. Now that the year is over we can examine expense trends for 2023 as a whole as well as in comparison to historical years.

#### Accounts Payable



Based on the current reporting, 19% of Accounts Payable are over 45 days past due which is slightly higher than last month. The total value of the past due bills through December are \$118,943.97. The value of the current bills are \$129,905.02. We will continue to work with the board to provide transparency on all district bills received.

#### **Revenue and Expense Trends by Type**

As of December 31st, 2023

#### Revenue





#### Expenses





















#### Chatfield Farms Revenue vs. Expenses

Per the Chatfield Farms Reimbursement Agreement, Chatfield Farms revenue cannot exceed expenses. Below is an annual revenue vs. expense tracker which will be updated monthly to track where Chatfield Farms stands in regard to the threshold.



4:36 PM 01/10/2024 Accrual Basis

|                                     | 100-General Fund | 200 - Capital Project Fund | 300 - Debt Service Fund | TOTAL        |
|-------------------------------------|------------------|----------------------------|-------------------------|--------------|
| ASSETS                              |                  |                            |                         |              |
| Current Assets                      |                  |