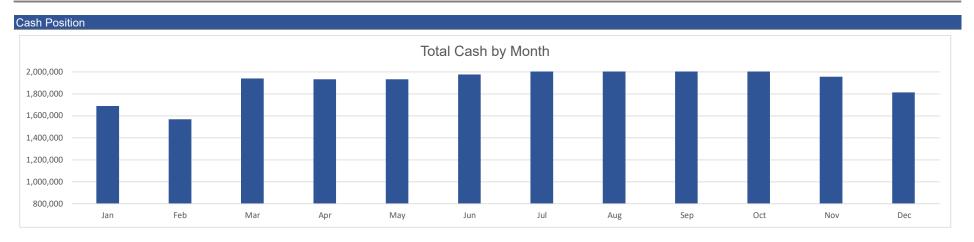

100.00 |
| DD1049                 | 12/29/2023 | Mathew Hart    | BOD Compensation | Paycheck | 0.00      | 100.00 |
| Total BOD Compensation |            |                |                  | 0.00     | 200.00    |        |
| TOTAL                  |            |                |                  |          | 0.00      | 200.00 |

# Roxborough Village Metro District Executive Summary

As of December 31st, 2023

#### Summary

The district received a Property Tax and Specific Ownership Tax payment totaling \$6019.01 in December. The district also received the fourth quarter Conservation Trust Fund distribution in the amount of \$14,493.74. Gemsbok continues to work with Ephram on allocation verification/re-allocation of historical Chatfield Farms expenses.

### **Key Performance Metrics**



A decrease of cash reserves toward the end of the year was expected. We can expect to see this decrease into Q1 of 2024, and increasing once the first large Property Tax distributions start to be received.





#### Income & Expenses





The financial packet was prepared before the legal expenses were received. We have put in place holder values for this expense and will update with actual amounts once the invoice is received. Now that the year is over we can examine expense trends for 2023 as a whole as well as in comparison to historical years.

#### Accounts Payable



Based on the current reporting, 19% of Accounts Payable are over 45 days past due which is slightly higher than last month. The total value of the past due bills through December are \$118,943.97. The value of the curr