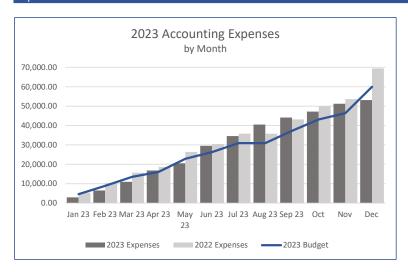

enses





The financial packet was prepared before the legal expenses were received. We have put in place holder values for this expense and will update with actual amounts once the invoice is received. Now that the year is over we can examine expense trends for 2023 as a whole as well as in comparison to historical years.

#### Accounts Payable



Based on the current reporting, 19% of Accounts Payable are over 45 days past due which is slightly higher than last month. The total value of the past due bills through December are \$118,943.97. The value of the current bills are \$129,905.02. We will continue to work with the board to provide transparency on all district bills received.

#### **Revenue and Expense Trends by Type**

As of December 31st, 2023

#### Revenue





#### Expenses





















#### Chatfield Farms Revenue vs. Expenses

Per the Chatfield Farms Reimbursement Agreement, Chatfield Farms revenue cannot exceed expenses. Below is an annual revenue vs. expense tracker which will be updated monthly to track where Chatfield Farms stands in regard to the threshold.



4:36 PM 01/10/2024 Accrual Basis

|                                     | 100-General Fund | 200 - Capital Project Fund | 300 - Debt Service Fund | TOTAL        |
|-------------------------------------|------------------|----------------------------|-------------------------|--------------|
| ASSETS                              |                  |                            |                         |              |
| Current Assets                      |                  |