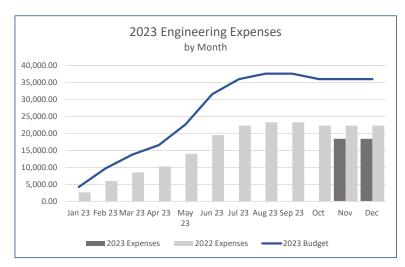

The financial packet was prepared before the legal expenses were received. We have put in place holder values for this expense and will update with actual amounts once the invoice is received. Now that the year is over we can examine expense trends for 2023 as a whole as well as in comparison to historical years.

#### Accounts Payable



Based on the current reporting, 19% of Accounts Payable are over 45 days past due which is slightly higher than last month. The total value of the past due bills through December are \$118,943.97. The value of the current bills are \$129,905.02. We will continue to work with the board to provide transparency on all district bills received.

#### **Revenue and Expense Trends by Type**

As of December 31st, 2023

#### Revenue





#### Expenses





















#### Chatfield Farms Revenue vs. Expenses

Per the Chatfield Farms Reimbursement Agreement, Chatfield Farms revenue cannot exceed expenses. Below is an annual revenue vs. expense tracker which will be updated monthly to track where Chatfield Farms stands in regard to the threshold.



4:36 PM 01/10/2024 Accrual Basis

|                                     | 100-General Fund | 200 - Capital Project Fund | 300 - Debt Service Fund | TOTAL        |
|-------------------------------------|------------------|----------------------------|-------------------------|--------------|
| ASSETS                              |                  |                            |                         |              |
| Current Assets                      |                  |