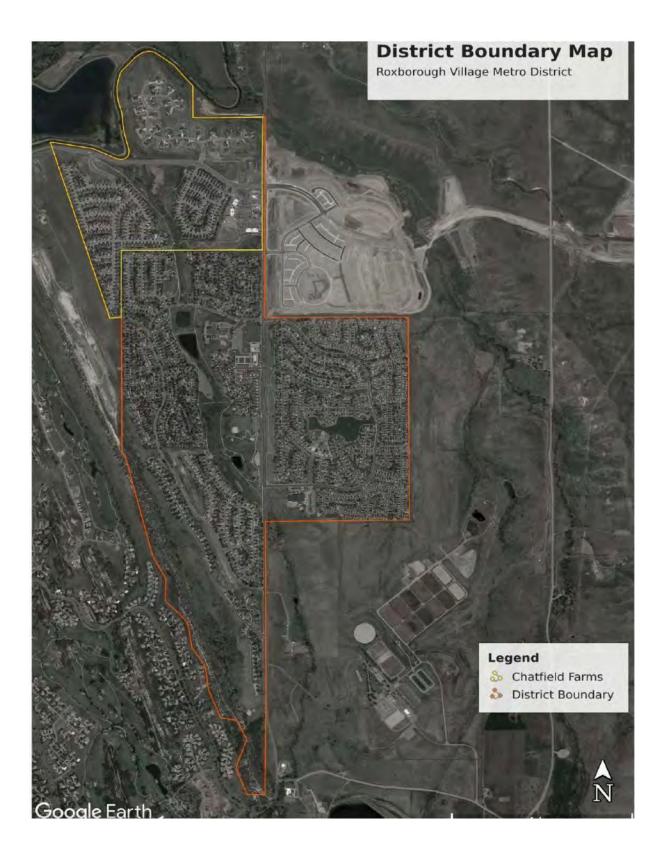

CDI will bill time and materials for this Additional Service. CDI shall take photos of the graffiti before removal and the cleaned area after the removal. CDI shall include any graffiti removal services in the applicable monthly report to the Board, with the photos.

# ARTICLE III SPECIAL ADDITIONAL SERVICES

From time to time the District may request that CDI provide Special Additional Services not included within the scope of the Standard Landscape Services. Prior to providing any Special Additional Services, CDI will obtain approval from the District. Special Additional Services shall be provided in accordance with agreed upon rates and charges, pursuant to an approved Work Order. In addition, Work Orders may include services not otherwise described.

# EXHIBIT A DISTRICT BOUNDARY MAP



### EXHIBIT B STANDARD LANDSCAPE SERVICES

| SERVICE                                               | FREQUENCY/<br>NUMBER | TIME OF YEAR         |
|-------------------------------------------------------|----------------------|----------------------|
| Site Inspections                                      | Monthly              | January - December   |
| Irrigated turf area mowing (mow, trim, blow)          | Weekly/As Needed     | April - October      |
| Edging-Irrigated Turf Areas                           | Every Two Weeks      | April - October      |
| Fertilization-Irrigated turf areas                    | 3                    | Spring/Summer/Fall   |
| Broadleaf Weed Spray-Irrigated Turf Areas             | 3                    | Spring/Early         |
| Broadical weed Spray-Irri