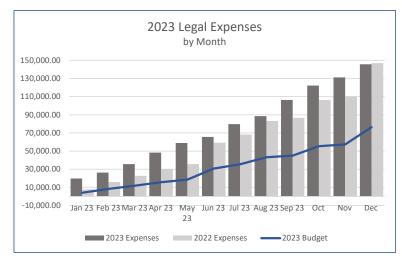

ses





The financial packet was prepared before the legal expenses were received. We have put in place holder values for this expense and will update with actual amounts once the invoice is received. Now that the year is over we can examine expense trends for 2023 as a whole as well as in comparison to historical years.

#### Accounts Payable



Based on the current reporting, 19% of Accounts Payable are over 45 days past due which is slightly higher than last month. The total value of the past due bills through December are \$118,943.97. The value of the current bills are \$129,905.02. We will continue to work with the board to provide transparency on all district bills received.

#### **Revenue and Expense Trends by Type**

As of December 31st, 2023

#### Revenue





#### Expenses





















#### Chatfield Farms Revenue vs. Expenses

Per the Chatfield Farms Reimbursement Agreement, Chatfield Farms revenue cannot exceed expenses. Below is an annual revenue vs. expense tracker which will be updated monthly to track where Chatfield Farms stands in regard to the threshold.



4:36 PM 01/10/2024 Accrual Basis

|                                     | 100-General Fund | 200 - Capital Project Fund | 300 - Debt Service Fund | TOTAL        |
|-------------------------------------|------------------|----------------------------|-------------------------|--------------|
| ASSETS                              |                  |                            |                         |              |
| Current Assets                      |                  |