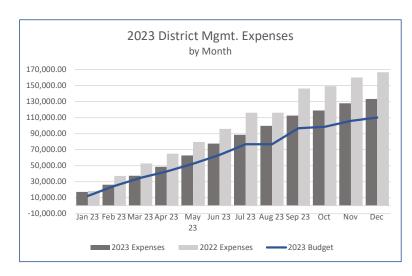

s





The financial packet was prepared before the legal expenses were received. We have put in place holder values for this expense and will update with actual amounts once the invoice is received. Now that the year is over we can examine expense trends for 2023 as a whole as well as in comparison to historical years.

#### Accounts Payable



Based on the current reporting, 19% of Accounts Payable are over 45 days past due which is slightly higher than last month. The total value of the past due bills through December are \$118,943.97. The value of the current bills are \$129,905.02. We will continue to work with the board to provide transparency on all district bills received.

#### **Revenue and Expense Trends by Type**

As of December 31st, 2023

#### Revenue





#### Expenses





















#### Chatfield Farms Revenue vs. Expenses

Per the Chatfield Farms Reimbursement Agreement, Chatfield Farms revenue cannot exceed expenses. Below is an annual revenue vs. expense tracker which will be updated monthly to track where Chatfield Farms stands in regard to the threshold.



4:36 PM 01/10/2024 Accrual Basis

|                                     | 100-General Fund | 200 - Capital Project Fund | 300 - Debt Service Fund | TOTAL        |
|-------------------------------------|------------------|----------------------------|-------------------------|--------------|
| ASSETS                              |                  |                            |                         |              |
| Current Assets                      |                  |