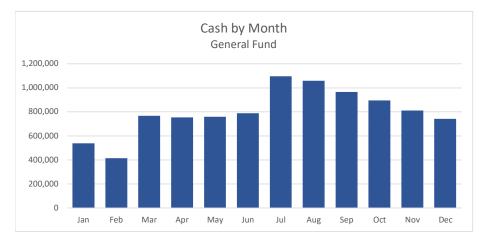

0    |        |
| TOTAL                  |            |                |                  |          | 0.00      | 200.00 |

# Roxborough Village Metro District Executive Summary

As of December 31st, 2023

#### Summary

The district received a Property Tax and Specific Ownership Tax payment totaling \$6019.01 in December. The district also received the fourth quarter Conservation Trust Fund distribution in the amount of \$14,493.74. Gemsbok continues to work with Ephram on allocation verification/re-allocation of historical Chatfield Farms expenses.

### **Key Performance Metrics**



A decrease of cash reserves toward the end of the year was expected. We can expect to see this decrease into Q1 of 2024, and increasing once the first large Property Tax distributions start to be received.





#### Income & Expenses





The financial packet was prepared before the legal expenses were received. We have put in place holder values for this expense and will update with actual amounts once the invoice is received. Now that the year is over we can examine expense trends for 2023 as a whole as well as in comparison to historical years.

#### Accounts Payable



Based on the current reporting, 19% of Accounts Payable are over 45 days past due which is slightly higher than last month. The total value of the past due bills through December are \$118,943.97. The value of the current bills are \$129,905.02. We will continue to work with the board to provide transparency on all district bills received.

#### **Revenue and Expense Trends by Type**

As of December 31st, 2023

#### Revenue