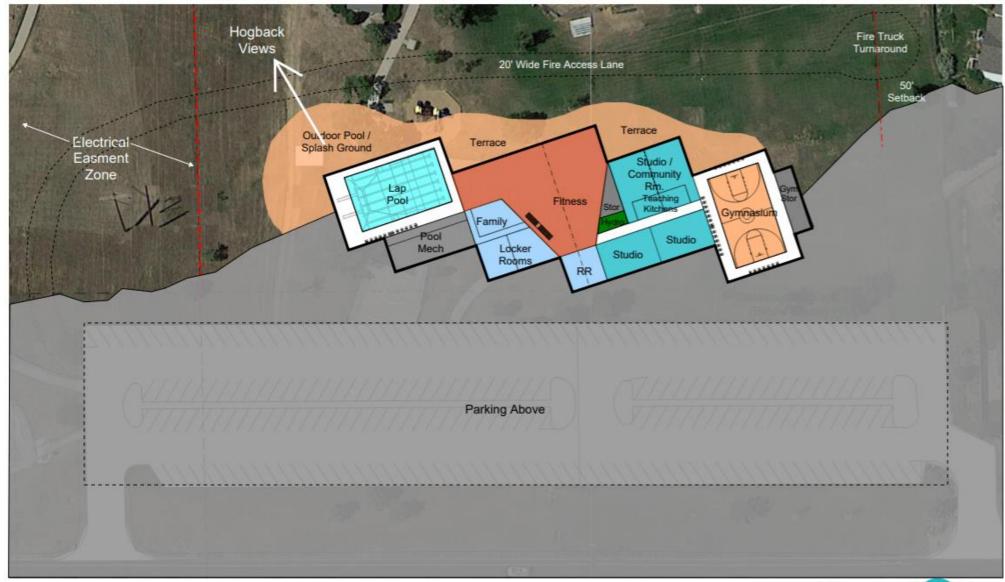

| Roxborough Village: Recreation Center                                     |                                                                 |                                                                 |
|---------------------------------------------------------------------------|-----------------------------------------------------------------|-----------------------------------------------------------------|
| Meeting: March 1, 2021                                                    |                                                                 |                                                                 |
| Prepared by Perkins&Will                                                  |                                                                 |                                                                 |
| Review of 3 Major Options                                                 |                                                                 |                                                                 |
| Exisiting On Site Parking: 88 spaces at main lot, 19 spaces at tennis lot |                                                                 |                                                                 |
| Option 1: The Clubhouse                                                   | Option 2: Recreation Center                                     | Option 3: Larger Recreation Center                              |
| Approximately 20,000 Square Feet                                          | Approximately 40,000 Square Feet                                | Approximately 60,000 Square Feet                                |
| Proposed Parking: 150 spaces                                              | Proposed Parking: 200 spaces                                    | Proposed Parking: 250 spaces                                    |
| Progam Elements                                                           |                                                                 |                                                                 |
| Outdoor Pool                                                              | Future Outdoor Pool Option                                      | Future Outdoor Pool Option                                      |
| Outdoor Splash and Play Area                                              | Outdoor Splash and Play Area                                    | Outdoor Splash and Play Area                                    |
|                                                                           | Oversized 6 Lane Lap Pool                                       | Oversized 6 Lane Lap Pool                                       |
|                                                                           |                                                                 | Adjacent Leisure Pool Area                                      |
| Smaller Fitness Center with Cardio and Strength                           | 8,000 SF Fitness Center, with Cardio and Strength               | 8-10,000 SF Fitness Center, with Cardio and Strength            |
| Studio/Community Room with attached teaching kitchen (2,500 SF)           | Studio/Community Room with attached teaching kitchen (2.500 SF) | Studio/Community Room with attached teaching kitchen (2,500 SF) |
| 1/2 Court Gym                                                             | High School Gym (50' x 84')                                     | High School Gym (50' x 84')                                     |
| •                                                                         |                                                                 | Middle School Gym (42' x 74')                                   |
| Small Indoor to Outdoor Locker Room                                       | 3 Family Locker Rooms                                           | 6 Family Locker Rooms                                           |
|                                                                           | Men's and Women's Locker Rooms                                  | Men's and Women's Locker Rooms                                  |
| 1 Fitness Studio (1,250 SF)                                               | 2 Fitness Studios (1,250 SF each)                               | 2 Fitness Studios (1,250 SF each)                               |
|                                                                           | 2,500 SF Community Programs                                     | 2,500 SF Community Programs                                     |
|                                                                           | 2,500 SF Kid Zone                                               | 1,500 SF Child Watch Area                                       |
| Admin Offices                                                             | Admin Offices                                                   | Admin Offices                                                   |
|                                                                           |                                                                 | Physical Therapy/ Wellness Partner (4-5,000 SF)                 |
| Outdoor Terrace Space with Fire Pit                                       | Outdoor Terrace Space with Fire Pit                             | Outdoor Terrace Space with Fire Pit                             |

Perkins&Will

Site Organization Concept

Perkins&Will

Summer View of Site

Winter View of Site

Site Access / Parking Expansion

Site Section

Option 3 - Larger Recreation Center 60,000 sf

Option 3 - Larger Recreation Center 60,000 sf

Option 2 - Recreation Center 40,000 sf

Option 2 - Recreation Center 40,000 sf

Lower Level (Walk Out)

Option 1 - The Clubhouse 20,000 sf

Upper Level (Entry)