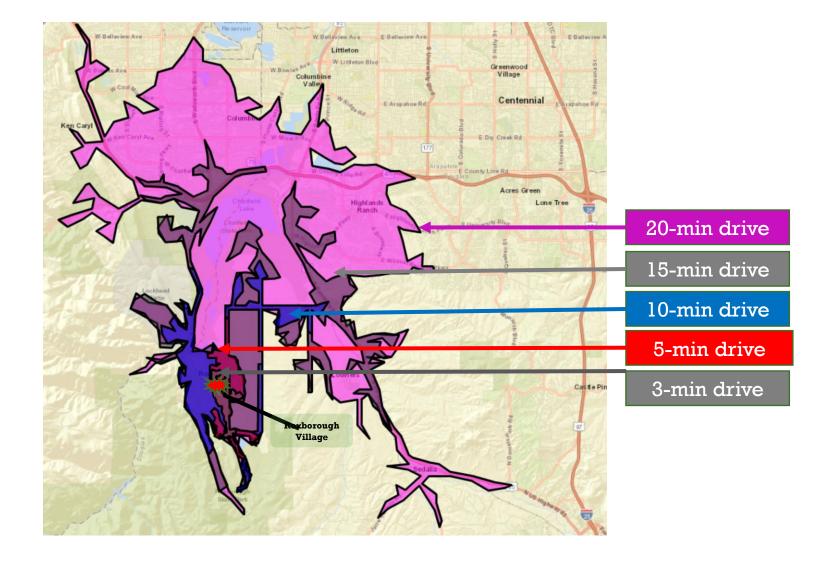

#### **Drive Time Increments from Roxborough Village**

#### Demographics – 5-mile radius focus

(Non-Roxborough Village Metro Comm.)

| Popoulation             | l Mile<br>Radius | 3 Mile<br>Radius | 5 Mile<br>Radius | 10 Mile<br>Radius |
|-------------------------|------------------|------------------|------------------|-------------------|
| 2010                    | 7,325            | 9,460            | 24,809           | 278,099           |
| 2019                    | 9,003            | 11,575           | 29,862           | 319,798           |
| 2024                    | 9,499            | 12,216           | 31,443           | 333,663           |
| Pop. Growth (2019/2010) | 23%              | 22%              | 20%              | 15%               |
| Pop. Growth (2024/2019) | 6%               | 6%               | 5% 🛹             | 4%                |

| Household Population       | l Mile<br>Radius | 3 Mile<br>Radius | 5 Mile<br>Radius | 10 Mile<br>Radius |
|----------------------------|------------------|------------------|------------------|-------------------|
| 2010                       | 2,422            | 3,261            | 8,252            | 105,415           |
| 2019                       | 3,008            | 4,030            | 10,040           | 122,411           |
| 2024                       | 3,208            | 4,299            | 10,688           | 128,927           |
| HH Pop. Growth (2019/2010) | 24%              | 24%              | 22%              | 16%               |
| HH Pop. Growth (2024/2019) | 7%               | 7%               | 6%               | 5%                |