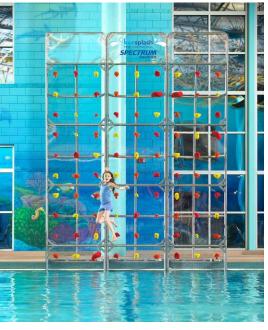

lue per home: \$415,000

| Facility size      | Rec Center Mill Levy | Annual Cost for<br>Homeowner | Monthly Cost for<br>Homeowner |
|--------------------|----------------------|------------------------------|-------------------------------|
| 20,000 square feet | 10 mills             | \$297                        | \$25                          |
| 42,000 square feet | 21 mills             | \$623                        | \$52                          |
| 60,000 square feet | 35 mills             | \$1,039                      | \$87                          |

## Preliminary Finance & Design

Follow-up on market research & market demand, and Mill levy revenue potential

**Facility Options: Illustrations & visuals of features** 

**Overview of conceptual designs** 



### Natatorium







# Gymnasium







# Cardio and Strength





VIDEO: Watch a computer-generated view of a cardio and strength studio layout (3 minutes)



# Program Space











### Fitness

#### Mind-body, high-intensity interval training (HIIT), group exercise, spinning











# Partnerships

Services with revenue potential: physical therapy, massage, golf training











## Preliminary Finance & Design

Follow-up on market research & market demand, and Mill levy revenue potential

**Facility Options: Illustrations & visuals of features** 

**Overview of conceptual designs** 



| Roxborough Village: Recreation Center                                     |                                                                 |                                                                 |
|-