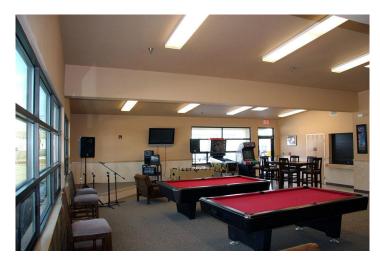

# Gymnasium

# Cardio and Strength

VIDEO: Watch a computer-generated view of a cardio and strength studio layout (3 minutes)

# Program Space