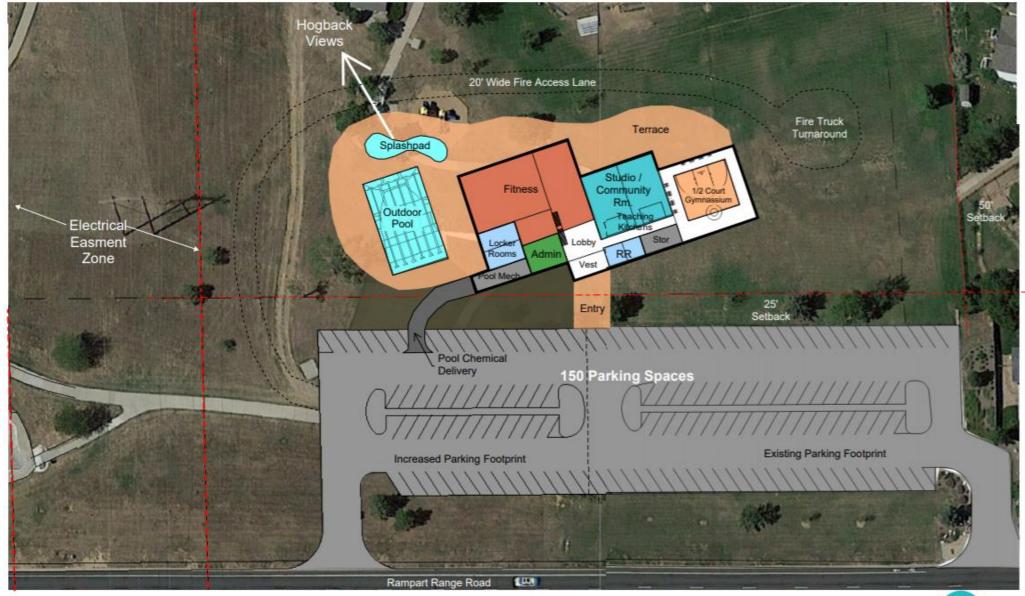

| Roxborough Village: Recreation Center                                     |                                                                 |                                                                 |
|---------------------------------------------------------------------------|-----------------------------------------------------------------|-----------------------------------------------------------------|
| Meeting: March 1, 2021                                                    |                                                                 |                                                                 |
| Prepared by Perkins&Will                                                  |                                                                 |                                                                 |
| Review of 3 Major Options                                                 |                                                                 |                                                                 |
| Exisiting On Site Parking: 88 spaces at main lot, 19 spaces at tennis lot |                                                                 |                                                                 |
| Option 1: The Clubhouse                                                   | Option 2: Recreation Center                                     | Option 3: Larger Recreation Center                              |
| Approximately 20,000 Square Feet                                          | Approximately 40,000 Square Feet                                | Approximately 60,000 Square Feet                                |
| Proposed Parking: 150 spaces                                              | Proposed Parking: 200 spaces                                    | Proposed Parking: 250 spaces                                    |
| Progam Elements                                                           |                                                                 |                                                                 |
| Outdoor Pool                                                              | Future Outdoor Pool Option                                      | Future Outdoor Pool Option                                      |
| Outdoor Splash and Play Area                                              | Outdoor Splash and Play Area                                    | Outdoor Splash and Play Area                                    |
|                                                                           | Oversized 6 Lane Lap Pool                                       | Oversized 6 Lane Lap Pool                                       |
|                                                                           |                                                                 | Adjacent Leisure Pool Area                                      |
| Smaller Fitness Center with Cardio and Strength                           | 8,000 SF Fitness Center, with Cardio and Strength               | 8-10,000 SF Fitness Center, with Cardio and Strength            |
| Studio/Community Room with attached teaching kitchen (2,500 SF)           | Studio/Community Room with attached teaching kitchen (2.500 SF) | Studio/Community Room with attached teaching kitchen (2,500 SF) |
| 1/2 Court Gym                                                             | High School Gym (50' x 84')                                     | High School Gym (50' x 84')                                     |
| •                                                                         |                                                                 | Middle School Gym (42' x 74')                                   |
| Small Indoor to Outdoor Locker Room                                       | 3 Family Locker Rooms                                           | 6 Family Locker Rooms                                           |
|                                                                           | Men's and Women's Locker Rooms                                  | Men's and Women's Locker Rooms                                  |
| 1 Fitness Studio (1,250 SF)                                               | 2 Fitness Studios (1,250 SF each)                               | 2 Fitness Studios (1,250 SF each)                               |
|                                                                           | 2,500 SF Community Programs                                     | 2,500 SF Community Programs                                     |
|                                                                           | 2,500 SF Kid Zone                                               | 1,500 SF Child Watch Area                                       |
| Admin Offices                                                             | Admin Offices                                                   | Admin Offices                                                   |
|                                                                           |                                                                 | Physical Therapy/ Wellness Partner (4-5,000 SF)                 |
| Outdoor Terrace Space with Fire Pit                                       | Outdoor Terrace Space with Fire Pit                             | Outdoor Terrace Space with Fire Pit                             |

Perkins&Will

Site Organization Concept

Perkins&Will

Summer View of Site

Winter View of Site

Site Access / Parking Expansion

Site Section

Option 3 - Larger Recreation Center 60,000 sf

Option 3 - Larger Recreation Center 60,000 sf

Option 2 - Recreation Center 40,000 sf

Option 2 - Recreation Center 40,000 sf

Lower Level (Walk Out)

Option 1 - The Clubhouse 20,000 sf

Upper Level (Entry)