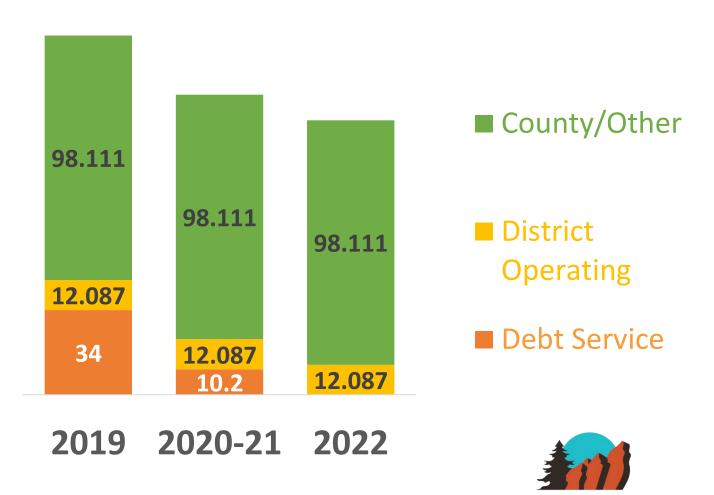

### Roxborough Village Mill Levy Amounts

- Roxborough Village Metro District general operating mill levy has been set at 12.087 since 1985
- RVMD mill levy for debt service decreased from 34 mills in 2019 to 10.2 mills in 2020 & 2021
- District's mill levy for District debt service is scheduled to be fully eliminated in 2022
- A recreation and community center would be financed through a dedicated mill levy, requiring approval of Roxborough Village Metro District voters