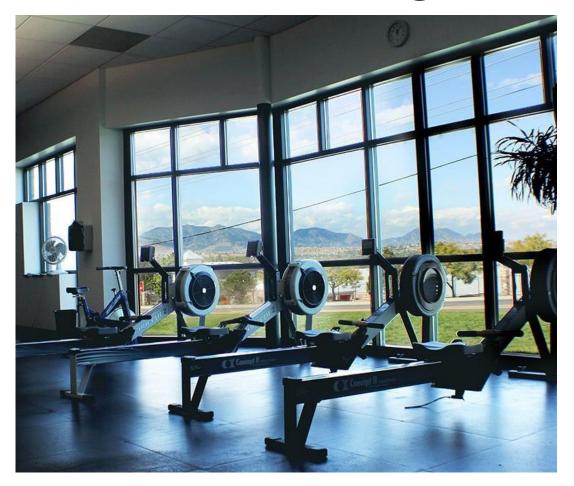

# Cardio and Strength

VIDEO: Watch a computer-generated view of a cardio and strength studio layout (3 minutes)