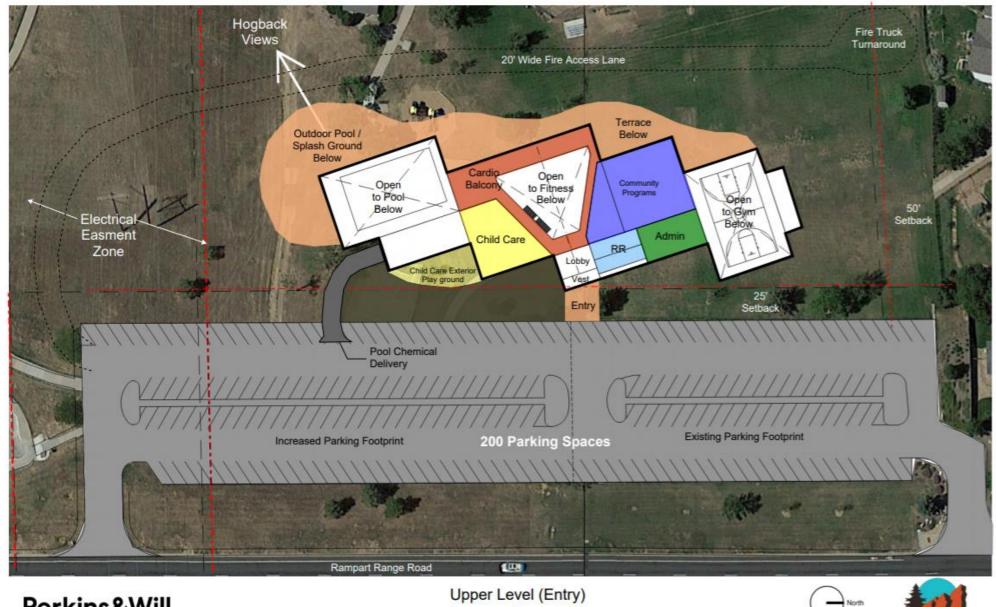

| Roxborough Village: Recreation Center                                     |                                                                 |                                                                 |
|---------------------------------------------------------------------------|-----------------------------------------------------------------|-----------------------------------------------------------------|
| Meeting: March 1, 2021                                                    |                                                                 |                                                                 |
| Prepared by Perkins&Will                                                  |                                                                 |                                                                 |
| Review of 3 Major Options                                                 |                                                                 |                                                                 |
| Exisiting On Site Parking: 88 spaces at main lot, 19 spaces at tennis lot |                                                                 |                                                                 |
| Option 1: The Clubhouse                                                   | Option 2: Recreation Center                                     | Option 3: Larger Recreation Center                              |
| Approximately 20,000 Square Feet                                          | Approximately 40,000 Square Feet                                | Approximately 60,000 Square Feet                                |
| Proposed Parking: 150 spaces                                              | Proposed Parking: 200 spaces                                    | Proposed Parking: 250 spaces                                    |
| Progam Elements                                                           |                                                                 |                                                                 |
| Outdoor Pool                                                              | Future Outdoor Pool Option                                      | Future Outdoor Pool Option                                      |
| Outdoor Splash and Play Area                                              | Outdoor Splash and Play Area                                    | Outdoor Splash and Play Area                                    |
|                                                                           | Oversized 6 Lane Lap Pool                                       | Oversized 6 Lane Lap Pool                                       |
|                                                                           |                                                                 | Adjacent Leisure Pool Area                                      |
| Smaller Fitness Center with Cardio and Strength                           | 8,000 SF Fitness Center, with Cardio and Strength               | 8-10,000 SF Fitness Center, with Cardio and Strength            |
| Studio/Community Room with attached teaching kitchen (2,500 SF)           | Studio/Community Room with attached teaching kitchen (2.500 SF) | Studio/Community Room with attached teaching kitchen (2,500 SF) |
| 1/2 Court Gym                                                             | High School Gym (50' x 84')                                     | High School Gym (50' x 84')                                     |
| •                                                                         |                                                                 | Middle School Gym (42' x 74')                                   |
| Small Indoor to Outdoor Locker Room                                       | 3 Family Locker Rooms                                           | 6 Family Locker Rooms                                           |
|                                                                           | Men's and Women's Locker Rooms                                  | Men's and Women's Locker Rooms                                  |
| 1 Fitness Studio (1,250 SF)                                               | 2 Fitness Studios (1,250 SF each)                               | 2 Fitness Studios (1,250 SF each)                               |
|                                                                           | 2,500 SF Community Programs                                     | 2,500 SF Community Programs                                     |
|                                                                           | 2,500 SF Kid Zone                                               | 1,500 SF Child Watch Area                                       |
| Admin Offices                                                             | Admin Offices                                                   | Admin Offices                                                   |
|                                                                           |                                                                 | Physical Therapy/ Wellness Partner (4-5,000 SF)                 |
| Outdoor Terrace Space with Fire Pit                                       | Outdoor Terrace Space with Fire Pit                             | Outdoor Terrace Space with Fire Pit                             |

Perkins&Will

Site Organization Concept

Perkins&Will

Summer View of Site

Winter View of Site

Site Access / Parking Expansion

Site Section

Option 3 - Larger Recreation Center 60,000 sf

Option 3 - Larger Recreation Center 60,000 sf

Option 2 - Recreation Center 40,000 sf

Option 2 - Recreation Center 40,000 sf

Lower Level (Walk Out)

Option 1 - The Clubhouse 20,000 sf

Upper Level (Entry)