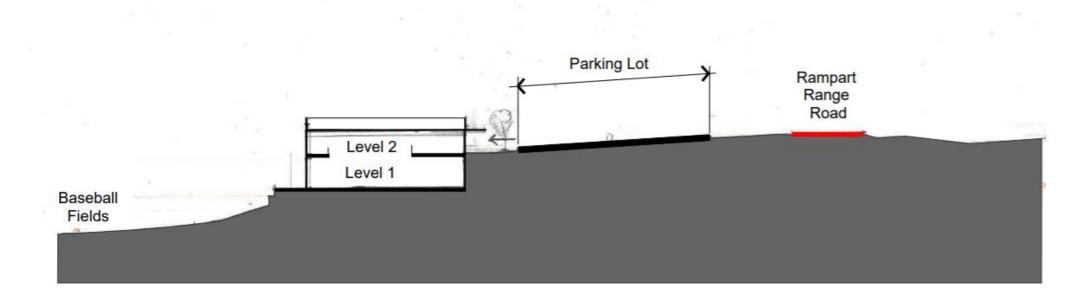

| Roxborough Village: Recreation Center                                     |                                                                 |                                                                 |
|---------------------------------------------------------------------------|-----------------------------------------------------------------|-----------------------------------------------------------------|
| Meeting: March 1, 2021                                                    |                                                                 |                                                                 |
| Prepared by Perkins&Will                                                  |                                                                 |                                                                 |
| Review of 3 Major Options                                                 |                                                                 |                                                                 |
| Exisiting On Site Parking: 88 spaces at main lot, 19 spaces at tennis lot |                                                                 |                                                                 |
| Option 1: The Clubhouse                                                   | Option 2: Recreation Center                                     | Option 3: Larger Recreation Center                              |
| Approximately 20,000 Square Feet                                          | Approximately 40,000 Square Feet                                | Approximately 60,000 Square Feet                                |
| Proposed Parking: 150 spaces                                              | Proposed Parking: 200 spaces                                    | Proposed Parking: 250 spaces                                    |
| Progam Elements                                                           |                                                                 |                                                                 |
| Outdoor Pool                                                              | Future Outdoor Pool Option                                      | Future Outdoor Pool Option                                      |
| Outdoor Splash and Play Area                                              | Outdoor Splash and Play Area                                    | Outdoor Splash and Play Area                                    |
|                                                                           | Oversized 6 Lane Lap Pool                                       | Oversized 6 Lane Lap Pool                                       |
|                                                                           |                                                                 | Adjacent Leisure Pool Area                                      |
| Smaller Fitness Center with Cardio and Strength                           | 8,000 SF Fitness Center, with Cardio and Strength               | 8-10,000 SF Fitness Center, with Cardio and Strength            |
| Studio/Community Room with attached teaching kitchen (2,500 SF)           | Studio/Community Room with attached teaching kitchen (2.500 SF) | Studio/Community Room with attached teaching kitchen (2,500 SF) |
| 1/2 Court Gym                                                             | High School Gym (50' x 84')                                     | High School Gym (50' x 84')                                     |
| •                                                                         |                                                                 | Middle School Gym (42' x 74')                                   |
| Small Indoor to Outdoor Locker Room                                       | 3 Family Locker Rooms                                           | 6 Family Locker Rooms                                           |
|                                                                           | Men's and Women's Locker Rooms                                  | Men's and Women's Locker Rooms                                  |
| 1 Fitness Studio (1,250 SF)                                               | 2 Fitness Studios (1,250 SF each)                               | 2 Fitness Studios (1,250 SF each)                               |
|                                                                           | 2,500 SF Community Programs                                     | 2,500 SF Community Programs                                     |
|                                                                           | 2,500 SF Kid Zone                                               | 1,500 SF Child Watch Area                                       |
| Admin Offices                                                             | Admin Offices                                                   | Admin Offices                                                   |
|                                                                           |                                                                 | Physical Therapy/ Wellness Partner (4-5,000 SF)                 |
| Outdoor Terrace Space with Fire Pit                                       | Outdoor Terrace Space with Fire Pit                             | Outdoor Terrace Space with Fire Pit                             |

Perkins&Will

Site Organization Concept

Perkins&Will

Summer View of Site

Winter View of Site

Site Access / Parking Expansion

Site Section

Option 3 - Larger Recreation Center 60,000 sf

Option 3 - Larger Recreation Center 60,000 sf

Option 2 - Recreation Center 40,000 sf

Option 2 - Recreation Center 40,000 sf

Lower Level (Walk Out)

Option 1 - The Clubhouse 20,000 sf

Upper Level (Entry)