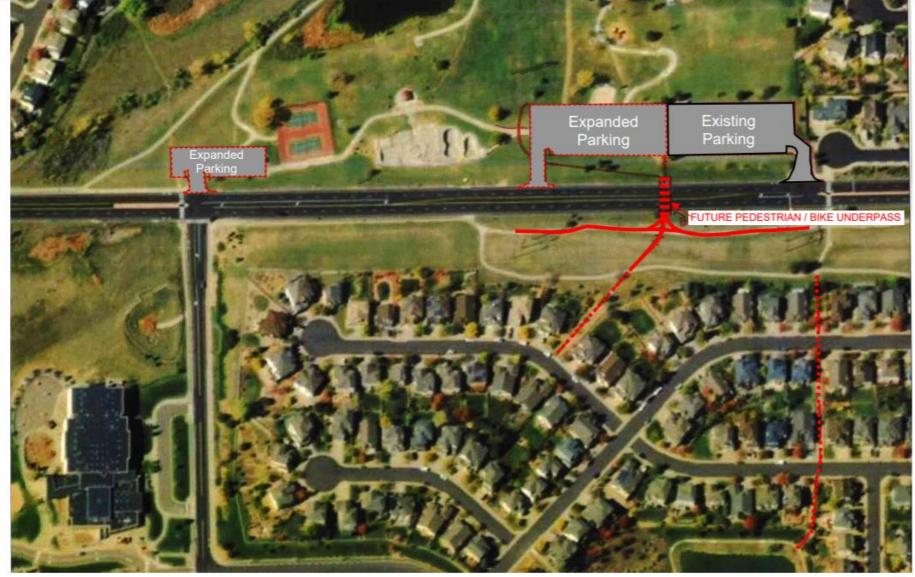

| Roxborough Village: Recreation Center                                     |                                                                 |                                                                 |
|---------------------------------------------------------------------------|-----------------------------------------------------------------|-----------------------------------------------------------------|
| Meeting: March 1, 2021                                                    |                                                                 |                                                                 |
| Prepared by Perkins&Will                                                  |                                                                 |                                                                 |
| Review of 3 Major Options                                                 |                                                                 |                                                                 |
| Exisiting On Site Parking: 88 spaces at main lot, 19 spaces at tennis lot |                                                                 |                                                                 |
| Option 1: The Clubhouse                                                   | Option 2: Recreation Center                                     | Option 3: Larger Recreation Center                              |
| Approximately 20,000 Square Feet                                          | Approximately 40,000 Square Feet                                | Approximately 60,000 Square Feet                                |
| Proposed Parking: 150 spaces                                              | Proposed Parking: 200 spaces                                    | Proposed Parking: 250 spaces                                    |
| Progam Elements                                                           |                                                                 |                                                                 |
| Outdoor Pool                                                              | Future Outdoor Pool Option                                      | Future Outdoor Pool Option                                      |
| Outdoor Splash and Play Area                                              | Outdoor Splash and Play Area                                    | Outdoor Splash and Play Area                                    |
|                                                                           | Oversized 6 Lane Lap Pool                                       | Oversized 6 Lane Lap Pool                                       |
|                                                                           |                                                                 | Adjacent Leisure Pool Area                                      |
| Smaller Fitness Center with Cardio and Strength                           | 8,000 SF Fitness Center, with Cardio and Strength               | 8-10,000 SF Fitness Center, with Cardio and Strength            |
| Studio/Community Room with attached teaching kitchen (2,500 SF)           | Studio/Community Room with attached teaching kitchen (2.500 SF) | Studio/Community Room with attached teaching kitchen (2,500 SF) |
| 1/2 Court Gym                                                             | High School Gym (50' x 84')                                     | High School Gym (50' x 84')                                     |
| •                                                                         |                                                                 | Middle School Gym (42' x 74')                                   |
| Small Indoor to Outdoor Locker Room                                       | 3 Family Locker Rooms                                           | 6 Family Locker Rooms                                           |
|                                                                           | Men's and Women's Locker Rooms                                  | Men's and Women's Locker Rooms                                  |
| 1 Fitness Studio (1,250 SF)                                               | 2 Fitness Studios (1,250 SF each)                               | 2 Fitness Studios (1,250 SF each)                               |
|                                                                           | 2,500 SF Community Programs                                     | 2,500 SF Community Programs                                     |
|                                                                           | 2,500 SF Kid Zone                                               | 1,500 SF Child Watch Area                                       |
| Admin Offices                                                             | Admin Offices                                                   | Admin Offices                                                   |
|                                                                           |                                                                 | Physical Therapy/ Wellness Partner (4-5,000 SF)                 |
| Outdoor Terrace Space with Fire Pit                                       | Outdoor Terrace Space with Fire Pit                             | Outdoor Terrace Space with Fire Pit                             |

Perkins&Will

Site Organization Concept

Perkins&Will

Summer View of Site

Winter View of Site

Site Access / Parking Expansion

Site Section

Option 3 - Larger Recreation Center 60,000 sf