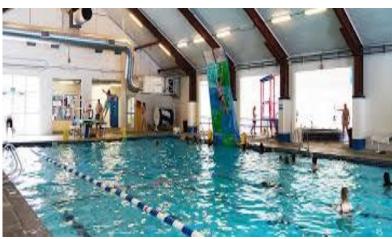

e per home: \$415,000

| Facility size      | Rec Center Mill Levy | Annual Cost for<br>Homeowner | Monthly Cost for<br>Homeowner |
|--------------------|----------------------|------------------------------|-------------------------------|
| 20,000 square feet | 10 mills             | \$297                        | \$25                          |
| 42,000 square feet | 21 mills             | \$623                        | \$52                          |
| 60,000 square feet | 35 mills             | \$1,039                      | \$87                          |

## Preliminary Finance & Design

Follow-up on market research & market demand, and Mill levy revenue potential

**Facility Options: Illustrations & visuals of features** 

**Overview of conceptual designs** 



### Natatorium







# Gymnasium







# Cardio and Strength





VIDEO: Watch a computer-generated view of a cardio and strength studio layout (3 minutes)



# Program Space











### Fitness

#### Mind-body, high-intensity interval training (HIIT), group exercise, spinning











# Partnerships

Services with revenue potential: physical therapy, massage, golf training











## Preliminary Finance & Design

Follow-up on market research & market demand, and Mill levy revenue potential

**Facility Options: Illustrations & visuals of features** 

**Overview of conceptual designs** 



| Roxborough Village: Recreation Center                                     |                                                                 |                                                                 |
|---