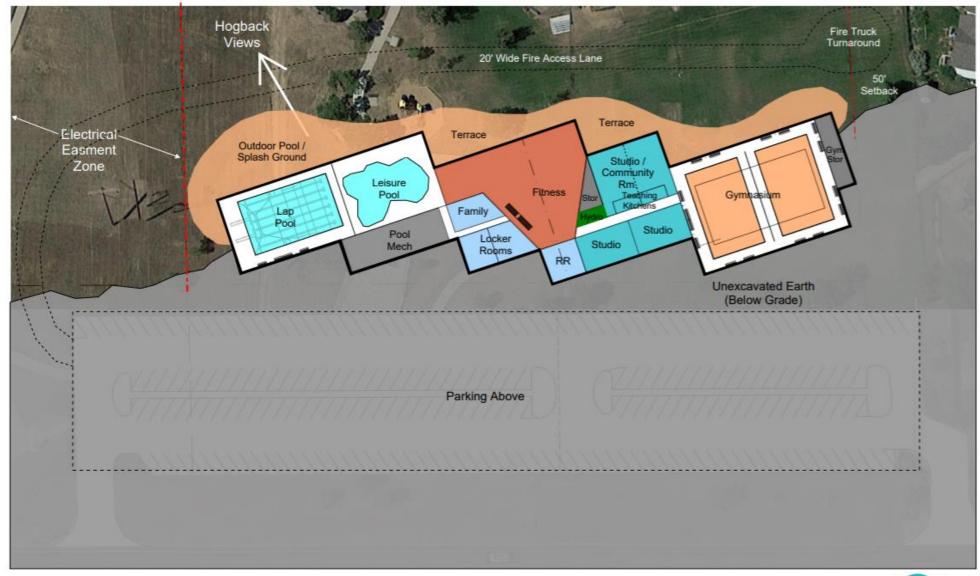

| Roxborough Village: Recreation Center                                     |                                                                 |                                                                 |
|---------------------------------------------------------------------------|-----------------------------------------------------------------|-----------------------------------------------------------------|
| Meeting: March 1, 2021                                                    |                                                                 |                                                                 |
| Prepared by Perkins&Will                                                  |                                                                 |                                                                 |
| Review of 3 Major Options                                                 |                                                                 |                                                                 |
| Exisiting On Site Parking: 88 spaces at main lot, 19 spaces at tennis lot |                                                                 |                                                                 |
| Option 1: The Clubhouse                                                   | Option 2: Recreation Center                                     | Option 3: Larger Recreation Center                              |
| Approximately 20,000 Square Feet                                          | Approximately 40,000 Square Feet                                | Approximately 60,000 Square Feet                                |
| Proposed Parking: 150 spaces                                              | Proposed Parking: 200 spaces                                    | Proposed Parking: 250 spaces                                    |
| Progam Elements                                                           |                                                                 |                                                                 |
| Outdoor Pool                                                              | Future Outdoor Pool Option                                      | Future Outdoor Pool Option                                      |
| Outdoor Splash and Play Area                                              | Outdoor Splash and Play Area                                    | Outdoor Splash and Play Area                                    |
|                                                                           | Oversized 6 Lane Lap Pool                                       | Oversized 6 Lane Lap Pool                                       |
|                                                                           |                                                                 | Adjacent Leisure Pool Area                                      |
| Smaller Fitness Center with Cardio and Strength                           | 8,000 SF Fitness Center, with Cardio and Strength               | 8-10,000 SF Fitness Center, with Cardio and Strength            |
| Studio/Community Room with attached teaching kitchen (2,500 SF)           | Studio/Community Room with attached teaching kitchen (2.500 SF) | Studio/Community Room with attached teaching kitchen (2,500 SF) |
| 1/2 Court Gym                                                             | High School Gym (50' x 84')                                     | High School Gym (50' x 84')                                     |
| •                                                                         |                                                                 | Middle School Gym (42' x 74')                                   |
| Small Indoor to Outdoor Locker Room                                       | 3 Family Locker Rooms                                           | 6 Family Locker Rooms                                           |
|                                                                           | Men's and Women's Locker Rooms                                  | Men's and Women's Locker Rooms                                  |
| 1 Fitness Studio (1,250 SF)                                               | 2 Fitness Studios (1,250 SF each)                               | 2 Fitness Studios (1,250 SF each)                               |
|                                                                           | 2,500 SF Community Programs                                     | 2,500 SF Community Programs                                     |
|                                                                           | 2,500 SF Kid Zone                                               | 1,500 SF Child Watch Area                                       |
| Admin Offices                                                             | Admin Offices                                                   | Admin Offices                                                   |
|                                                                           |                                                                 | Physical Therapy/ Wellness Partner (4-5,000 SF)                 |
| Outdoor Terrace Space with Fire Pit                                       | Outdoor Terrace Space with Fire Pit                             | Outdoor Terrace Space with Fire Pit                             |

Perkins&Will

Site Organization Concept

Perkins&Will

Summer View of Site

Winter View of Site

Site Access / Parking Expansion

Site Section

Option 3 - Larger Recreation Center 60,000 sf

Option 3 - Larger Recreation Center 60,000 sf

Option 2 - Recreation Center 40,000 sf

Option 2 - Recreation Center 40,000 sf

Lower Level (Walk Out)

Option 1 - The Clubhouse 20,000 sf

Upper Level (Entry)